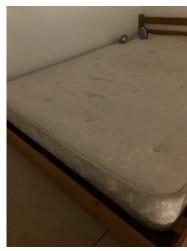

|        | Element  | Element Description | Observations (Check-Out)     |
|--------|----------|---------------------|------------------------------|
| 5.16.1 | Double   |                     | Stains to mattress visible . |
|        | Bedstead |                     |                              |

5.16.1 Stains to mattress visible .

5.16.1 Stains to mattress visible .

| 5.17 Chair  |                                                                 |
|-------------|-----------------------------------------------------------------|
| Wood effect | Good Overall - no obvious faults in appearance or functionality |