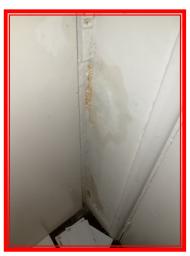

|       | Element | Element Description | Observations (Check-Out)                    |
|-------|---------|---------------------|---------------------------------------------|
| 1.4.1 | Wall    |                     | Marks and signs of wear to lower sections . |

1.4.1 Marks and signs of wear to lower sections.

1.4.1 Marks and signs of wear to lower sections.

1.4.1 Marks and signs of wear to lower sections.

1.4.1 Marks and signs of wear to lower sections.

1.4.1 Marks and signs of wear to lower sections.