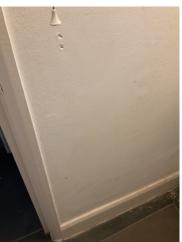

|       | Element | Element Description | Observations (Check-Out)                    |
|-------|---------|---------------------|---------------------------------------------|
| 1.4.1 | Wall    |                     | Marks and signs of wear to lower sections . |

1.4.1 Marks and signs of wear to lower sections.

1.4.1 Marks and signs of wear to lower sections.

1.4.1 Marks and signs of wear to lower sections.

1.4.1 Marks and signs of wear to lower sections.

1.4.1 Marks and signs of wear to lower sections.