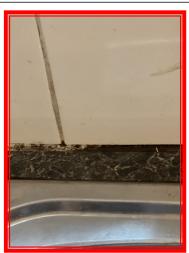

| 3.13 Worktop(s) |                                                          |
|-----------------|----------------------------------------------------------|
| Black           | Good - minor cosmetic damage; functionality not impaired |

|       | Element       | Element Description | Observations (Check-Out)       |
|-------|---------------|---------------------|--------------------------------|
| 3.13. | .1 Worktop(s) |                     | Mould to mastic around edges . |

3.13.1 Mould to mastic around edges .

3.13.1 Mould to mastic around edges .

3.13.1 Mould to mastic around edges .

3.13.1 Mould to mastic around edges .

| 3.14 Sink              |                                                          |
|------------------------|----------------------------------------------------------|
| Stainless Steel effect | Good - minor cosmetic damage; functionality not impaired |