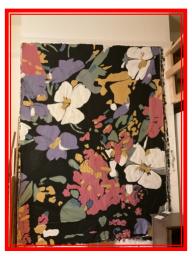

|       | Element | Element Description | Observations (Check-Out)                                 |
|-------|---------|---------------------|----------------------------------------------------------|
| 5.4.1 | Wall    |                     | Damage to walls throughout, large hole to RHS of         |
|       |         |                     | windows.                                                 |
|       |         |                     | Large painting fitted, with multiple paint marks to wall |
|       |         |                     | below.                                                   |

5.4.1 Large painting fitted, with multiple paint marks to wall below .

5.4.1 Damage to walls throughout, large hole to RHS of windows .

5.4.1 Large painting fitted, with multiple paint marks to wall below.