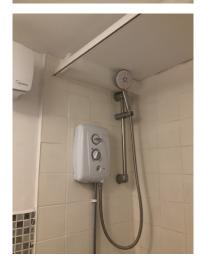

4.11.1 Stained throughout

4.11.1 Stained throughout

4.11.1 Stained throughout

4.11.1 Stained throughout

4.11.1 Stained throughout

4.11.1 Stained throughout

4.12 Shower

Chrome effect Good Overall - no obvious faults in appearance or functionality