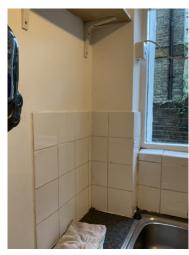

| 3.5 Wall |                                                          |  |
|----------|----------------------------------------------------------|--|
| White    | Good - minor cosmetic damage; functionality not impaired |  |

|       | Element | Element Description | Observations (Check-Out)                            |
|-------|---------|---------------------|-----------------------------------------------------|
| 3.5.1 | Wall    |                     | Marks and signs of wear to lower sections visible . |

3.5.1 Marks and signs of wear to lower sections visible .

3.5.1 Marks and signs of wear to lower sections visible .

3.5.1 Marks and signs of wear to lower sections visible .

3.5.1 Marks and signs of wear to lower sections visible .

| 3.13 Worktop(s) |                                                          |
|-----------------|----------------------------------------------------------|
| Black           | Good - minor cosmetic damage; functionality not impaired |

|       | Element       | Element Description | Observations (Check-Out)       |
|-------|---------------|---------------------|--------------------------------|
| 3.13. | .1 Worktop(s) |                     | Mould to mastic around edges . |

3.13.1 Mould to mastic around edges .

3.13.1 Mould to mastic around edges .

3.13.1 Mould to mastic around edges .

3.13.1 Mould to mastic around edges .

| 3.14 Sink              |                                                          |
|------------------------|----------------------------------------------------------|
| Stainless Steel effect | Good - minor cosmetic damage; functionality not impaired |