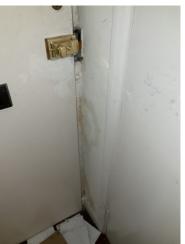

|       | Element | Element Description | Observations (Check-Out)                    |
|-------|---------|---------------------|---------------------------------------------|
| 1.4.1 | Wall    |                     | Marks and signs of wear to lower sections . |

1.4.1 Marks and signs of wear to lower sections.

1.4.1 Marks and signs of wear to lower sections.

1.4.1 Marks and signs of wear to lower sections.

1.4.1 Marks and signs of wear to lower sections.

1.4.1 Marks and signs of wear to lower sections.