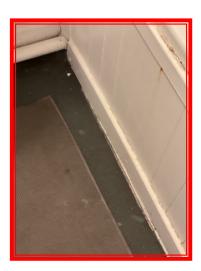

|       | Element | Element Description | Observations (Check-Out)                    |
|-------|---------|---------------------|---------------------------------------------|
| 1.4.1 | Wall    |                     | Marks and signs of wear to lower sections . |

1.4.1 Marks and signs of wear to lower sections.

1.4.1 Marks and signs of wear to lower sections.

1.4.1 Marks and signs of wear to lower sections.

1.4.1 Marks and signs of wear to lower sections.

1.4.1 Marks and signs of wear to lower sections.