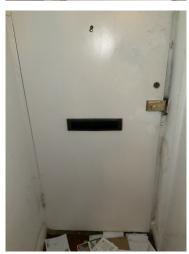

# 1: Entrance Hallway

| 1.1 Door |                                                                                   |
|----------|-----------------------------------------------------------------------------------|
| White    | Poor Overall - showing wear and tear, many abrasions; marks, tears, chips present |

|       | Element    | Element Description | Observations (Check-Out)                 |
|-------|------------|---------------------|------------------------------------------|
| 1.1.1 | Front Door |                     | Marks and scuffs to both sides visible . |

1.1.1 Marks and scuffs to both sides visible .

1.1.1 Marks and scuffs to both sides visible .

1.1.1 Marks and scuffs to both sides visible.

1.1.1 Marks and scuffs to both sides visible .

1.1.1 Marks and scuffs to both sides visible .