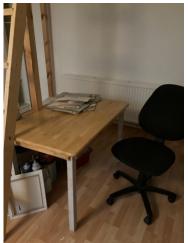

5.14.1 Stains visible.

5.14.1 Stains visible.

| 5.15 Desk   |                                                                                   |
|-------------|-----------------------------------------------------------------------------------|
| Wood effect | Poor Overall - showing wear and tear, many abrasions; marks, tears, chips present |

|        | Element | Element Description | Observations (Check-Out)       |
|--------|---------|---------------------|--------------------------------|
| 5.15.1 | Desk    |                     | Multiple paint marks visible . |

5.15.1 Multiple paint marks visible .

5.15.1 Multiple paint marks visible .

5.15.1 Multiple paint marks visible .

| 5.16 Bed    |                                                          |
|-------------|----------------------------------------------------------|
| Wood effect | Good - minor cosmetic damage; functionality not impaired |

|        | Element         | Element Description | Observations (Check-Out)        |
|--------|-----------------|---------------------|---------------------------------|
| 5.13.1 | Office Chair(s) |                     | Marks to seat visible .         |
|        |                 |                     | Multiple large stains visible . |

5.13.1 Marks to seat visible

5.13.1 Multiple large stains visible .

5.13.1 Multiple large stains visible .

| 5.14 Dining Table |                                                          |
|-------------------|----------------------------------------------------------|
| Wood effect       | Good - minor cosmetic damage; functionality not impaired |