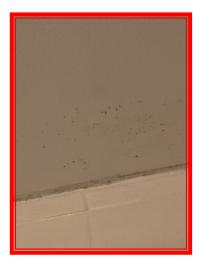

| 2.4 Wall |                                                                                   |
|----------|-----------------------------------------------------------------------------------|
| White    | Poor Overall - showing wear and tear, many abrasions; marks, tears, chips present |

|       | Element | Element Description | Observations (Check-Out)  |
|-------|---------|---------------------|---------------------------|
| 2.4.1 | Wall    |                     | Cracks to LHS of window . |

2.4.1 Cracks to LHS of window .

2.4.1 Cracks to LHS of window .

| 2.5 Window |       |                                                                 |
|------------|-------|-----------------------------------------------------------------|
|            | White | Good Overall - no obvious faults in appearance or functionality |