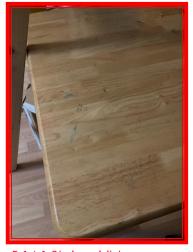

5.14.1 Stains visible.

5.14.1 Stains visible.

| 5.15 Desk   |                                                                                   |
|-------------|-----------------------------------------------------------------------------------|
| Wood effect | Poor Overall - showing wear and tear, many abrasions; marks, tears, chips present |

|        | Element | Element Description | Observations (Check-Out)       |
|--------|---------|---------------------|--------------------------------|
| 5.15.1 | Desk    |                     | Multiple paint marks visible . |

5.15.1 Multiple paint marks visible .

5.15.1 Multiple paint marks visible .

5.15.1 Multiple paint marks visible .

| 5.16 Bed    |                                                          |
|-------------|----------------------------------------------------------|
| Wood effect | Good - minor cosmetic damage; functionality not impaired |