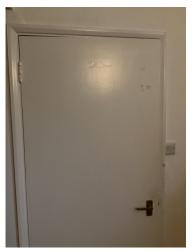

# 1: Entrance Hallway

| 1.1 Door |                                                                                   |
|----------|-----------------------------------------------------------------------------------|
| White    | Poor Overall - showing wear and tear, many abrasions; marks, tears, chips present |

|       | Element    | Element Description | Observations (Check-Out)                 |
|-------|------------|---------------------|------------------------------------------|
| 1.1.1 | Front Door |                     | Marks and scuffs to both sides visible . |

1.1.1 Marks and scuffs to both sides visible .

1.1.1 Marks and scuffs to both sides visible .

1.1.1 Marks and scuffs to both sides visible.

1.1.1 Marks and scuffs to both sides visible .

1.1.1 Marks and scuffs to both sides visible .