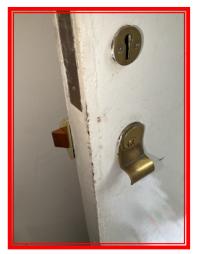

|       | Element    | Element Description | Observations (Check-Out)                 |
|-------|------------|---------------------|------------------------------------------|
| 1.1.1 | Front Door |                     | Marks and scuffs to both sides visible . |

1.1.1 Marks and scuffs to both sides visible .

1.1.1 Marks and scuffs to both sides visible .

1.1.1 Marks and scuffs to both sides visible.

1.1.1 Marks and scuffs to both sides visible .

1.1.1 Marks and scuffs to both sides visible .