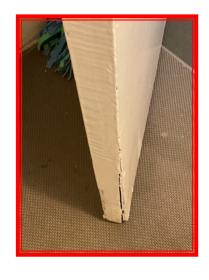

# 1: Entrance Hallway

| 1.1 Door |                                                                                   |
|----------|-----------------------------------------------------------------------------------|
| White    | Poor Overall - showing wear and tear, many abrasions; marks, tears, chips present |

|       | Element    | Element Description | Observations (Check-Out)                 |
|-------|------------|---------------------|------------------------------------------|
| 1.1.1 | Front Door |                     | Marks and scuffs to both sides visible . |

1.1.1 Marks and scuffs to both sides visible .

1.1.1 Marks and scuffs to both sides visible .

1.1.1 Marks and scuffs to both sides visible.

1.1.1 Marks and scuffs to both sides visible .

1.1.1 Marks and scuffs to both sides visible .