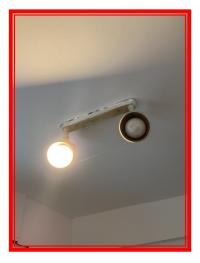

|       | Element         | Element Description | Observations (Check-Out) |
|-------|-----------------|---------------------|--------------------------|
| 3.3.1 | Spotlight Track |                     | x1 bulb not working.     |

3.3.1 x1 bulb not working.

| 3.4 Extractor Fan |                                                                 |
|-------------------|-----------------------------------------------------------------|
| White             | Good Overall - no obvious faults in appearance or functionality |