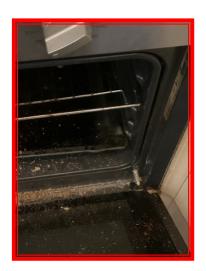

|        | Element | Element Description | Observations (Check-Out) |
|--------|---------|---------------------|--------------------------|
| 3.16.1 | Oven    |                     | Food waste to inside .   |

3.16.1 Food waste to inside .

3.16.1 Food waste to inside .

| 3.17 Fridge Freezer    |                                                                 |
|------------------------|-----------------------------------------------------------------|
| Stainless Steel effect | Good Overall - no obvious faults in appearance or functionality |