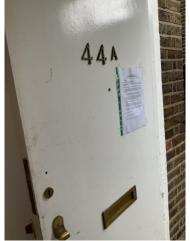

# 1: Entrance Hallway

| 1.1 Door |                                                                                   |
|----------|-----------------------------------------------------------------------------------|
| White    | Poor Overall - showing wear and tear, many abrasions; marks, tears, chips present |

|       | Element    | Element Description | Observations (Check-Out)                 |
|-------|------------|---------------------|------------------------------------------|
| 1.1.1 | Front Door |                     | Marks and scuffs to both sides visible . |

1.1.1 Marks and scuffs to both sides visible .

1.1.1 Marks and scuffs to both sides visible .

1.1.1 Marks and scuffs to both sides visible.

1.1.1 Marks and scuffs to both sides visible .

1.1.1 Marks and scuffs to both sides visible .