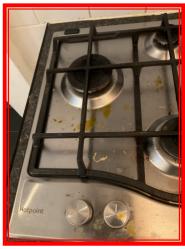

3.14.1 Limescale visible.

3.14.1 Limescale visible.

| 3.15 Hob               |                                                          |
|------------------------|----------------------------------------------------------|
| Stainless Steel effect | Good - minor cosmetic damage; functionality not impaired |

|        | Element | Element Description | Observations (Check-Out) |
|--------|---------|---------------------|--------------------------|
| 3.15.1 | Hob     |                     | Dirt and food preset .   |

3.15.1 Dirt and food preset

3.15.1 Dirt and food preset

•

| 3.16 Oven |                                                          |
|-----------|----------------------------------------------------------|
| Black     | Good - minor cosmetic damage; functionality not impaired |