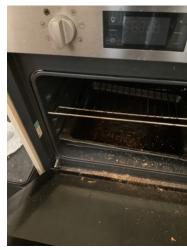

|        | Element | Element Description | Observations (Check-Out) |
|--------|---------|---------------------|--------------------------|
| 3.16.1 | Oven    |                     | Food waste to inside .   |

3.16.1 Food waste to inside .

3.16.1 Food waste to inside .

| 3.17 Fridge Freezer    |                                                                 |
|------------------------|-----------------------------------------------------------------|
| Stainless Steel effect | Good Overall - no obvious faults in appearance or functionality |