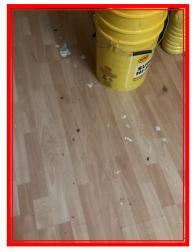

|       | Element  | Element Description | Observations (Check-Out) |
|-------|----------|---------------------|--------------------------|
| 3.11. | .1 Floor |                     | White stains visible .   |

3.11.1 White stains visible.

3.11.1 White stains visible.

3.11.1 White stains visible.

| 3.12 Kitchen Units                                                          |  |
|-----------------------------------------------------------------------------|--|
| Wood effect Good Overall - no obvious faults in appearance or functionality |  |