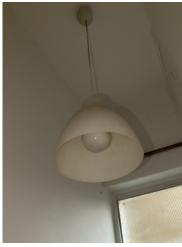

| 1.3 Lighting |                                                          |
|--------------|----------------------------------------------------------|
| White        | Good - minor cosmetic damage; functionality not impaired |

|     |     | Element | Element Description | Observations (Check-Out) |
|-----|-----|---------|---------------------|--------------------------|
| 1.3 | 3.1 | Surface |                     | Bulb not working.        |
|     |     | Mounted |                     |                          |

1.3.1 Bulb not working.

| 1.4 Wall |                                                          |
|----------|----------------------------------------------------------|
| White    | Good - minor cosmetic damage; functionality not impaired |