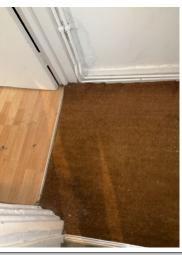

1.4.1 Marks and signs of wear to lower sections.

1.5 Window

1.4.1 Marks and signs of wear to lower sections.

1.4.1 Marks and signs of wear to lower sections.

| White               | Good Overall - no obvious faults in appearance or functionality |
|---------------------|-----------------------------------------------------------------|
|                     |                                                                 |
| 1.6 Radiator        |                                                                 |
| White               | Good Overall - no obvious faults in appearance or functionality |
|                     |                                                                 |
| 1.7 Switch          |                                                                 |
| White               | Good Overall - no obvious faults in appearance or functionality |
|                     |                                                                 |
| 1.8 Socket Outle    | rt en                       |
| White               | Good Overall - no obvious faults in appearance or functionality |
|                     |                                                                 |
| 1.9 Floor           |                                                                 |
| Brown               | Good Overall - no obvious faults in appearance or functionality |
|                     |                                                                 |
| 1.10 Front Door Mat |                                                                 |
| Brown               | Good Overall - no obvious faults in appearance or functionality |