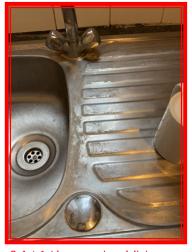

3.13.1 Mould to mastic around edges .

3.13.1 Mould to mastic around edges .

3.13.1 Mould to mastic around edges .

3.13.1 Mould to mastic around edges .

| 3.14 Sink              |                                                          |
|------------------------|----------------------------------------------------------|
| Stainless Steel effect | Good - minor cosmetic damage; functionality not impaired |

|        | Element | Element Description | Observations (Check-Out) |
|--------|---------|---------------------|--------------------------|
| 3.14.1 | Sink    |                     | Limescale visible .      |

3.14.1 Limescale visible.

3.14.1 Limescale visible.

| 3.15 Hob               |                                                          |
|------------------------|----------------------------------------------------------|
| Stainless Steel effect | Good - minor cosmetic damage; functionality not impaired |