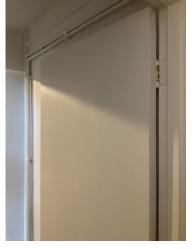

## 5: Lounge

| 5.1 Door |                                                          |
|----------|----------------------------------------------------------|
| White    | Good - minor cosmetic damage; functionality not impaired |

|       | Element | Element Description | Observations (Check-Out)              |
|-------|---------|---------------------|---------------------------------------|
| 5.1.1 | Door    |                     | Marks visible to both sides of door . |

5.1.1 Marks visible to both sides of door .

5.1.1 Marks visible to both sides of door .

| 5.2 Ceiling |                                                                 |
|-------------|-----------------------------------------------------------------|
| White       | Good Overall - no obvious faults in appearance or functionality |