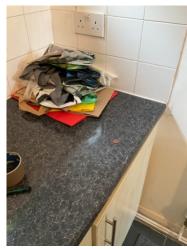

| 3.13 Worktop(s) |                                                          |
|-----------------|----------------------------------------------------------|
| Black           | Good - minor cosmetic damage; functionality not impaired |

|       | Element       | Element Description | Observations (Check-Out)       |
|-------|---------------|---------------------|--------------------------------|
| 3.13. | .1 Worktop(s) |                     | Mould to mastic around edges . |

3.13.1 Mould to mastic around edges .

3.13.1 Mould to mastic around edges .

3.13.1 Mould to mastic around edges .

3.13.1 Mould to mastic around edges .

| 3.14 Sink              |                                                          |
|------------------------|----------------------------------------------------------|
| Stainless Steel effect | Good - minor cosmetic damage; functionality not impaired |