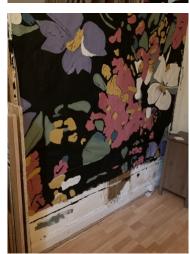

|       | Element | Element Description | Observations (Check-Out)                                 |
|-------|---------|---------------------|----------------------------------------------------------|
| 5.4.1 | Wall    |                     | Damage to walls throughout, large hole to RHS of         |
|       |         |                     | windows.                                                 |
|       |         |                     | Large painting fitted, with multiple paint marks to wall |
|       |         |                     | below.                                                   |

5.4.1 Damage to walls throughout, large hole to RHS of windows .

5.4.1 Damage to walls throughout, large hole to RHS of windows .

5.4.1 Damage to walls throughout, large hole to RHS of windows .

5.4.1 Damage to walls throughout, large hole to RHS of windows .

5.4.1 Large painting fitted, with multiple paint marks to wall below .

5.4.1 Damage to walls throughout, large hole to RHS of windows .

5.4.1 Large painting fitted, with multiple paint marks to wall below.