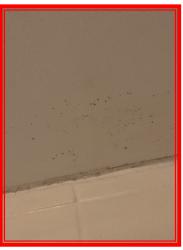

| 4.5 Wall |                                                                                   |
|----------|-----------------------------------------------------------------------------------|
| White    | Poor Overall - showing wear and tear, many abrasions; marks, tears, chips present |

|       | Element | Element Description | Observations (Check-Out)                                |
|-------|---------|---------------------|---------------------------------------------------------|
| 4.5.1 | Wall    |                     | Marks and signs of wear to painted and tiled sections . |
|       |         |                     |                                                         |

4.5.1 Marks and signs of wear to painted and tiled sections .

4.5.1 Marks and signs of wear to painted and tiled sections .

4.5.1 Marks and signs of wear to painted and tiled sections .

4.5.1 Marks and signs of wear to painted and tiled sections.

4.5.1 Marks and signs of wear to painted and tiled sections.