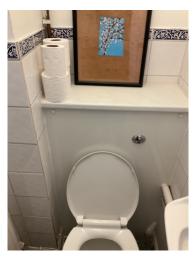

#### 2: Toilet

| 2.1 Door |                                                                 |
|----------|-----------------------------------------------------------------|
| White    | Good Overall - no obvious faults in appearance or functionality |

| 2.4 Wall |                                                                                   |
|----------|-----------------------------------------------------------------------------------|
| White    | Poor Overall - showing wear and tear, many abrasions; marks, tears, chips present |

|       | Element | Element Description | Observations (Check-Out)  |
|-------|---------|---------------------|---------------------------|
| 2.4.1 | Wall    |                     | Cracks to LHS of window . |

2.4.1 Cracks to LHS of window .

2.4.1 Cracks to LHS of window .

| 2.5 Window |       |                                                                 |
|------------|-------|-----------------------------------------------------------------|
|            | White | Good Overall - no obvious faults in appearance or functionality |

| 2.8 Toilet |                                                          |
|------------|----------------------------------------------------------|
| White      | Good - minor cosmetic damage; functionality not impaired |

|       | Element | Element Description | Observations (Check-Out) |
|-------|---------|---------------------|--------------------------|
| 2.8.1 | Toilet  |                     | Staining present.        |