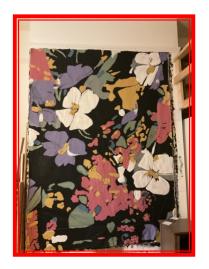

|       | Element | Element Description | Observations (Check-Out)                                 |
|-------|---------|---------------------|----------------------------------------------------------|
| 5.4.1 | Wall    |                     | Damage to walls throughout, large hole to RHS of         |
|       |         |                     | windows.                                                 |
|       |         |                     | Large painting fitted, with multiple paint marks to wall |
|       |         |                     | below.                                                   |

5.4.1 Damage to walls throughout, large hole to RHS of windows .

5.4.1 Damage to walls throughout, large hole to RHS of windows .

5.4.1 Damage to walls throughout, large hole to RHS of windows .

5.4.1 Damage to walls throughout, large hole to RHS of windows .

5.4.1 Large painting fitted, with multiple paint marks to wall below .

5.4.1 Damage to walls throughout, large hole to RHS of windows .

5.4.1 Large painting fitted, with multiple paint marks to wall below.