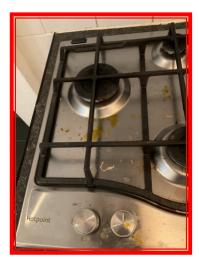

3.14.1 Limescale visible.

3.14.1 Limescale visible.

| 3.15 Hob               |                                                          |
|------------------------|----------------------------------------------------------|
| Stainless Steel effect | Good - minor cosmetic damage; functionality not impaired |

|        | Element | Element Description | Observations (Check-Out) |
|--------|---------|---------------------|--------------------------|
| 3.15.1 | Hob     |                     | Dirt and food preset .   |

3.15.1 Dirt and food preset

3.15.1 Dirt and food preset

•

| 3.16 Oven |                                                          |
|-----------|----------------------------------------------------------|
| Black     | Good - minor cosmetic damage; functionality not impaired |