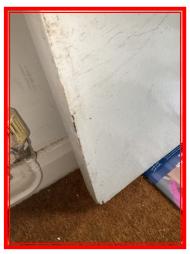

|       | Element | Element Description | Observations (Check-Out)                    |
|-------|---------|---------------------|---------------------------------------------|
| 1.4.1 | Wall    |                     | Marks and signs of wear to lower sections . |

1.4.1 Marks and signs of wear to lower sections.

1.4.1 Marks and signs of wear to lower sections.

1.4.1 Marks and signs of wear to lower sections.

1.4.1 Marks and signs of wear to lower sections.

1.4.1 Marks and signs of wear to lower sections.