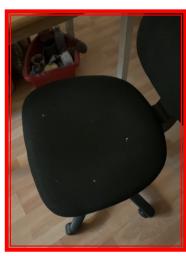

|        | Element         | Element Description | Observations (Check-Out)        |
|--------|-----------------|---------------------|---------------------------------|
| 5.13.1 | Office Chair(s) |                     | Marks to seat visible .         |
|        |                 |                     | Multiple large stains visible . |

5.13.1 Marks to seat visible

5.13.1 Multiple large stains visible .

5.13.1 Multiple large stains visible .

| 5.14 Dining Table |                                                          |
|-------------------|----------------------------------------------------------|
| Wood effect       | Good - minor cosmetic damage; functionality not impaired |