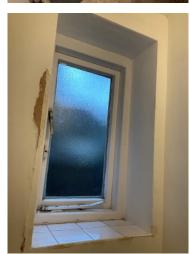

#### 4.6 Window Good - minor cosmetic damage; functionality not impaired White

|       | Element | Element Description | Observations (Check-Out) |
|-------|---------|---------------------|--------------------------|
| 4.6.1 | Window  |                     | Signs of wear to edges . |

4.6.1 Signs of wear to edges.

4.6.1 Signs of wear to edges.

4.6.1 Signs of wear to edges.

| 4.7 Radiator |                                                                 |
|--------------|-----------------------------------------------------------------|
| White        | Good Overall - no obvious faults in appearance or functionality |