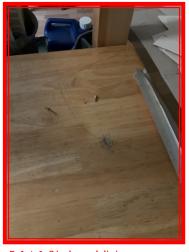

5.13.1 Marks to seat visible

5.13.1 Multiple large stains visible .

5.13.1 Multiple large stains visible .

| 5.14 Dining Table |                                                          |
|-------------------|----------------------------------------------------------|
| Wood effect       | Good - minor cosmetic damage; functionality not impaired |

|        | Element | Element Description | Observations (Check-Out) |
|--------|---------|---------------------|--------------------------|
| 5.14.1 | Dining  |                     | Stains visible.          |

5.14.1 Stains visible.

5.14.1 Stains visible.

| 5.15 Desk   |                                                                                   |
|-------------|-----------------------------------------------------------------------------------|
| Wood effect | Poor Overall - showing wear and tear, many abrasions; marks, tears, chips present |