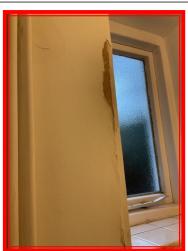

| 2.4 Wall |                                                                                   |
|----------|-----------------------------------------------------------------------------------|
| White    | Poor Overall - showing wear and tear, many abrasions; marks, tears, chips present |

|       | Element | Element Description | Observations (Check-Out)  |
|-------|---------|---------------------|---------------------------|
| 2.4.1 | Wall    |                     | Cracks to LHS of window . |

2.4.1 Cracks to LHS of window .

2.4.1 Cracks to LHS of window .

| 2.5 Window |       |                                                                 |
|------------|-------|-----------------------------------------------------------------|
|            | White | Good Overall - no obvious faults in appearance or functionality |