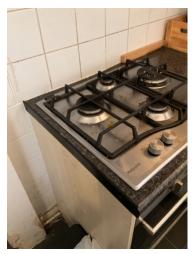

3.14.1 Limescale visible.

3.14.1 Limescale visible.

| 3.15 Hob               |                                                          |
|------------------------|----------------------------------------------------------|
| Stainless Steel effect | Good - minor cosmetic damage; functionality not impaired |

|        | Element | Element Description | Observations (Check-Out) |
|--------|---------|---------------------|--------------------------|
| 3.15.1 | Hob     |                     | Dirt and food preset .   |

3.15.1 Dirt and food preset

3.15.1 Dirt and food preset

•

| 3.16 Oven |                                                          |
|-----------|----------------------------------------------------------|
| Black     | Good - minor cosmetic damage; functionality not impaired |