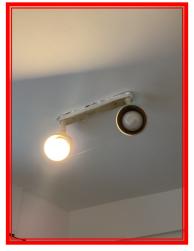

|       | Element | Element Description | Observations (Check-Out) |
|-------|---------|---------------------|--------------------------|
| 5.3.1 | Surface |                     | x1 bulb missing.         |
|       | Mounted |                     |                          |

5.3.1 x1 bulb missing.

| 5.4 Wall |                                                          |
|----------|----------------------------------------------------------|
| White    | Good - minor cosmetic damage; functionality not impaired |