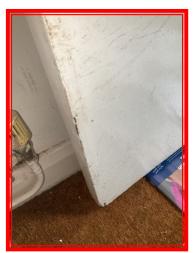

|       | Element | Element Description | Observations (Check-Out)                    |
|-------|---------|---------------------|---------------------------------------------|
| 1.4.1 | Wall    |                     | Marks and signs of wear to lower sections . |

1.4.1 Marks and signs of wear to lower sections.

1.4.1 Marks and signs of wear to lower sections.

1.4.1 Marks and signs of wear to lower sections.

1.4.1 Marks and signs of wear to lower sections.

1.4.1 Marks and signs of wear to lower sections.