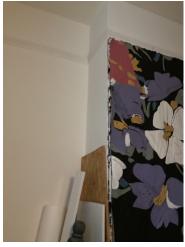

|       | Element | Element Description | Observations (Check-Out)                                 |
|-------|---------|---------------------|----------------------------------------------------------|
| 5.4.1 | Wall    |                     | Damage to walls throughout, large hole to RHS of         |
|       |         |                     | windows.                                                 |
|       |         |                     | Large painting fitted, with multiple paint marks to wall |
|       |         |                     | below.                                                   |

5.4.1 Damage to walls throughout, large hole to RHS of windows .

5.4.1 Damage to walls throughout, large hole to RHS of windows .

5.4.1 Damage to walls throughout, large hole to RHS of windows .

5.4.1 Damage to walls throughout, large hole to RHS of windows .

5.4.1 Large painting fitted, with multiple paint marks to wall below .

5.4.1 Damage to walls throughout, large hole to RHS of windows .

5.4.1 Large painting fitted, with multiple paint marks to wall below.