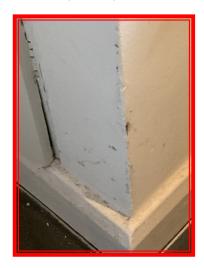

|       | Element | Element Description | Observations (Check-Out)                            |
|-------|---------|---------------------|-----------------------------------------------------|
| 3.5.1 | Wall    |                     | Marks and signs of wear to lower sections visible . |

3.5.1 Marks and signs of wear to lower sections visible .

3.5.1 Marks and signs of wear to lower sections visible .

3.5.1 Marks and signs of wear to lower sections visible .

3.5.1 Marks and signs of wear to lower sections visible .