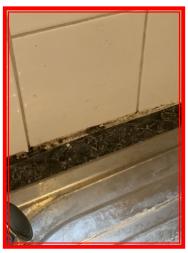

| 3.13 Worktop(s) |                                                          |
|-----------------|----------------------------------------------------------|
| Black           | Good - minor cosmetic damage; functionality not impaired |

|       | Element       | Element Description | Observations (Check-Out)       |
|-------|---------------|---------------------|--------------------------------|
| 3.13. | .1 Worktop(s) |                     | Mould to mastic around edges . |

3.13.1 Mould to mastic around edges .

3.13.1 Mould to mastic around edges .

3.13.1 Mould to mastic around edges .

3.13.1 Mould to mastic around edges .

| 3.14 Sink              |                                                          |
|------------------------|----------------------------------------------------------|
| Stainless Steel effect | Good - minor cosmetic damage; functionality not impaired |