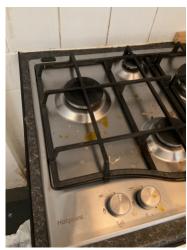

3.14.1 Limescale visible.

3.14.1 Limescale visible.

| 3.15 Hob               |                                                          |
|------------------------|----------------------------------------------------------|
| Stainless Steel effect | Good - minor cosmetic damage; functionality not impaired |

|        | Element | Element Description | Observations (Check-Out) |
|--------|---------|---------------------|--------------------------|
| 3.15.1 | Hob     |                     | Dirt and food preset .   |

3.15.1 Dirt and food preset

3.15.1 Dirt and food preset

•

| 3.16 Oven |                                                          |
|-----------|----------------------------------------------------------|
| Black     | Good - minor cosmetic damage; functionality not impaired |