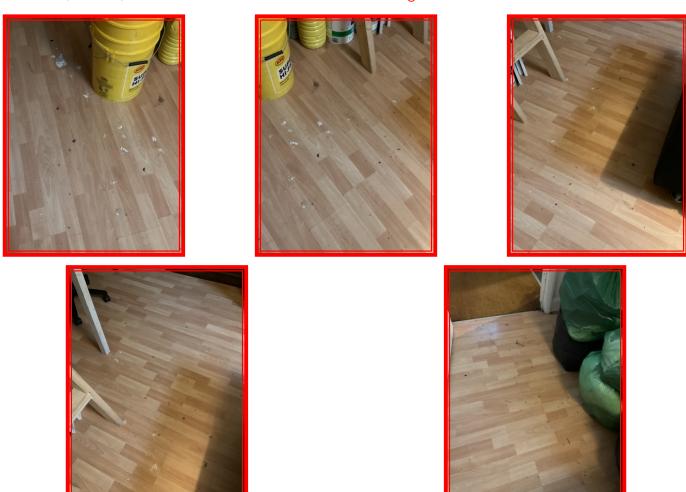

|        | Element | Element Description | Observations (Check-Out)                     |
|--------|---------|---------------------|----------------------------------------------|
| 5.10.1 | Floor   |                     | Paint marks and scuffs to floor throughout . |

5.10.1 Paint marks and scuffs to floor throughout .

5.10.1 Paint marks and scuffs to floor throughout .

5.10.1 Paint marks and scuffs to floor throughout .

5.10.1 Paint marks and scuffs to floor throughout .

5.10.1 Paint marks and scuffs to floor throughout .

| 5.11 Rug |                                                          |
|----------|----------------------------------------------------------|
| Grey     | Good - minor cosmetic damage; functionality not impaired |