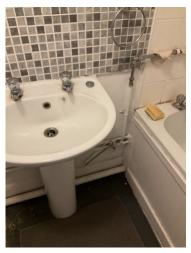

|        | Element | Element Description | Observations (Check-Out)   |
|--------|---------|---------------------|----------------------------|
| 4.10.1 | Basin   |                     | Chain from plug missing .  |
|        |         |                     | Stains and mould visible . |

4.10.1 Chain from plug missing .

4.10.1 Stains and mould visible .

4.10.1 Stains and mould visible .

4.10.1 Stains and mould visible .

4.10.1 Stains and mould visible .

| 4.11 Bath |                                                          |
|-----------|----------------------------------------------------------|
| White     | Good - minor cosmetic damage; functionality not impaired |

| 2.10 Basin                                                     |  |  |
|----------------------------------------------------------------|--|--|
| White Good - minor cosmetic damage; functionality not impaired |  |  |
|                                                                |  |  |

|        | Element | Element Description | Observations (Check-Out) |
|--------|---------|---------------------|--------------------------|
| 2.10.1 | Basin   |                     | Minor staining present . |

2.10.1 Minor staining present .

| 2.11 Accessories |                                                                 |  |
|------------------|-----------------------------------------------------------------|--|
| Chrome effect    | Good Overall - no obvious faults in appearance or functionality |  |