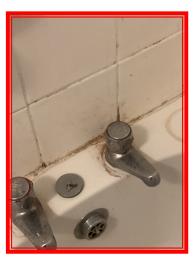

| 4.5 Wall |                                                                                   |
|----------|-----------------------------------------------------------------------------------|
| White    | Poor Overall - showing wear and tear, many abrasions; marks, tears, chips present |

|       | Element | Element Description | Observations (Check-Out)                                |
|-------|---------|---------------------|---------------------------------------------------------|
| 4.5.1 | Wall    |                     | Marks and signs of wear to painted and tiled sections . |
|       |         |                     |                                                         |

4.5.1 Marks and signs of wear to painted and tiled sections .

4.5.1 Marks and signs of wear to painted and tiled sections .

4.5.1 Marks and signs of wear to painted and tiled sections .

4.5.1 Marks and signs of wear to painted and tiled sections.

4.5.1 Marks and signs of wear to painted and tiled sections.