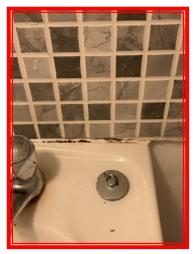

| 2.4 Wall |                                                                                   |
|----------|-----------------------------------------------------------------------------------|
| White    | Poor Overall - showing wear and tear, many abrasions; marks, tears, chips present |

|       | Element | Element Description | Observations (Check-Out)  |
|-------|---------|---------------------|---------------------------|
| 2.4.1 | Wall    |                     | Cracks to LHS of window . |

2.4.1 Cracks to LHS of window .

2.4.1 Cracks to LHS of window .

| 2.5 Window |       |                                                                 |
|------------|-------|-----------------------------------------------------------------|
|            | White | Good Overall - no obvious faults in appearance or functionality |

| 2.10 Basin                                                     |  |  |
|----------------------------------------------------------------|--|--|
| White Good - minor cosmetic damage; functionality not impaired |  |  |
|                                                                |  |  |

|        | Element | Element Description | Observations (Check-Out) |
|--------|---------|---------------------|--------------------------|
| 2.10.1 | Basin   |                     | Minor staining present . |

2.10.1 Minor staining present .

| 2.11 Accessories |                                                                 |  |
|------------------|-----------------------------------------------------------------|--|
| Chrome effect    | Good Overall - no obvious faults in appearance or functionality |  |