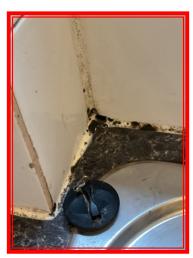

|        | Element | Element Description | Observations (Check-Out)   |
|--------|---------|---------------------|----------------------------|
| 4.10.1 | Basin   |                     | Chain from plug missing .  |
|        |         |                     | Stains and mould visible . |

4.10.1 Chain from plug missing .

4.10.1 Stains and mould visible .

4.10.1 Stains and mould visible .

4.10.1 Stains and mould visible .

4.10.1 Stains and mould visible .

| 4.11 Bath |                                                          |
|-----------|----------------------------------------------------------|
| White     | Good - minor cosmetic damage; functionality not impaired |