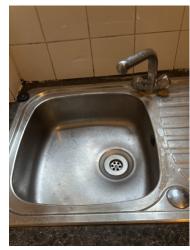

3.13.1 Mould to mastic around edges .

3.13.1 Mould to mastic around edges .

3.13.1 Mould to mastic around edges .

3.13.1 Mould to mastic around edges .

| 3.14 Sink              |                                                          |
|------------------------|----------------------------------------------------------|
| Stainless Steel effect | Good - minor cosmetic damage; functionality not impaired |

|        | Element | Element Description | Observations (Check-Out) |
|--------|---------|---------------------|--------------------------|
| 3.14.1 | Sink    |                     | Limescale visible .      |

3.14.1 Limescale visible.

3.14.1 Limescale visible.

| 3.15 Hob               |                                                          |
|------------------------|----------------------------------------------------------|
| Stainless Steel effect | Good - minor cosmetic damage; functionality not impaired |