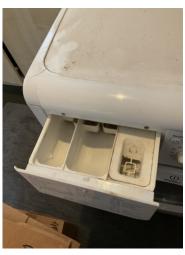

Page 28/66

3.17.1 Food to inside.

| 3.18 Washing Machine |                                                          |
|----------------------|----------------------------------------------------------|
| White                | Good - minor cosmetic damage; functionality not impaired |

|   |        | Element | Element Description | Observations (Check-Out) |
|---|--------|---------|---------------------|--------------------------|
| ſ | 3.18.1 | Washing |                     | Marks to top visible .   |
|   |        | Machine |                     |                          |

3.18.1 Marks to top visible.

3.18.1 Marks to top visible.

| 3.19 Kitchen Utensils |                                                          |
|-----------------------|----------------------------------------------------------|
| Assorted              | Good - minor cosmetic damage; functionality not impaired |