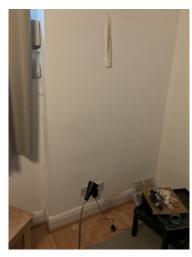

|       | Element | Element Description | Observations (Check-Out)                                 |
|-------|---------|---------------------|----------------------------------------------------------|
| 5.4.1 | Wall    |                     | Damage to walls throughout, large hole to RHS of         |
|       |         |                     | windows.                                                 |
|       |         |                     | Large painting fitted, with multiple paint marks to wall |
|       |         |                     | below.                                                   |

5.4.1 Damage to walls throughout, large hole to RHS of windows .

5.4.1 Damage to walls throughout, large hole to RHS of windows .

5.4.1 Damage to walls throughout, large hole to RHS of windows .

5.4.1 Damage to walls throughout, large hole to RHS of windows .

5.4.1 Large painting fitted, with multiple paint marks to wall below .

5.4.1 Damage to walls throughout, large hole to RHS of windows .

5.4.1 Large painting fitted, with multiple paint marks to wall below.