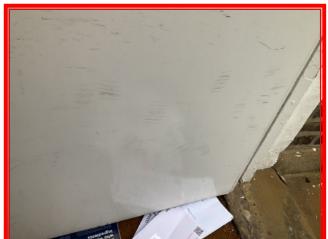

|       | Element | Element Description | Observations (Check-Out)                    |
|-------|---------|---------------------|---------------------------------------------|
| 1.4.1 | Wall    |                     | Marks and signs of wear to lower sections . |

1.4.1 Marks and signs of wear to lower sections.

1.4.1 Marks and signs of wear to lower sections.

1.4.1 Marks and signs of wear to lower sections.

1.4.1 Marks and signs of wear to lower sections.

1.4.1 Marks and signs of wear to lower sections.