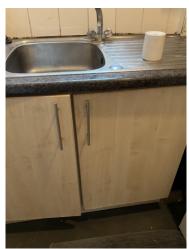

3.13.1 Mould to mastic around edges .

3.13.1 Mould to mastic around edges .

3.13.1 Mould to mastic around edges .

3.13.1 Mould to mastic around edges .

| 3.14 Sink              |                                                          |
|------------------------|----------------------------------------------------------|
| Stainless Steel effect | Good - minor cosmetic damage; functionality not impaired |

|        | Element | Element Description | Observations (Check-Out) |
|--------|---------|---------------------|--------------------------|
| 3.14.1 | Sink    |                     | Limescale visible .      |

3.14.1 Limescale visible.

3.14.1 Limescale visible.

| 3.15 Hob               |                                                          |
|------------------------|----------------------------------------------------------|
| Stainless Steel effect | Good - minor cosmetic damage; functionality not impaired |