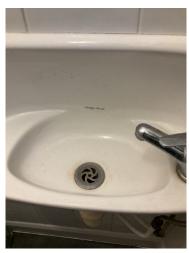

|        | Element | Element Description | Observations (Check-Out)   |
|--------|---------|---------------------|----------------------------|
| 4.10.1 | Basin   |                     | Chain from plug missing .  |
|        |         |                     | Stains and mould visible . |

4.10.1 Chain from plug missing .

4.10.1 Stains and mould visible .

4.10.1 Stains and mould visible .

4.10.1 Stains and mould visible .

4.10.1 Stains and mould visible .

| 4.11 Bath |                                                          |
|-----------|----------------------------------------------------------|
| White     | Good - minor cosmetic damage; functionality not impaired |