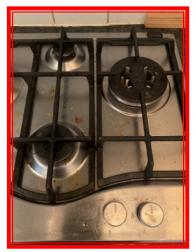

3.14.1 Limescale visible.

3.14.1 Limescale visible.

| 3.15 Hob               |                                                          |
|------------------------|----------------------------------------------------------|
| Stainless Steel effect | Good - minor cosmetic damage; functionality not impaired |

|        | Element | Element Description | Observations (Check-Out) |
|--------|---------|---------------------|--------------------------|
| 3.15.1 | Hob     |                     | Dirt and food preset .   |

3.15.1 Dirt and food preset

3.15.1 Dirt and food preset

•

| 3.16 Oven |                                                          |
|-----------|----------------------------------------------------------|
| Black     | Good - minor cosmetic damage; functionality not impaired |