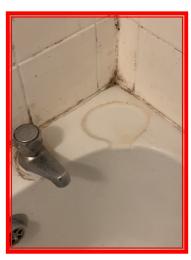

|       | Element | Element Description | Observations (Check-Out) |
|-------|---------|---------------------|--------------------------|
| 4.2.1 | Ceiling |                     | Minor mould above bath . |

4.2.1 Minor mould above bath .

4.2.1 Minor mould above bath .

| 4.3 Extractor Fan |                                                                 |
|-------------------|-----------------------------------------------------------------|
| White             | Good Overall - no obvious faults in appearance or functionality |

|        | Element | Element Description | Observations (Check-Out)   |
|--------|---------|---------------------|----------------------------|
| 4.10.1 | Basin   |                     | Chain from plug missing .  |
|        |         |                     | Stains and mould visible . |

4.10.1 Chain from plug missing .

4.10.1 Stains and mould visible .

4.10.1 Stains and mould visible .

4.10.1 Stains and mould visible .

4.10.1 Stains and mould visible .

| 4.11 Bath |                                                          |
|-----------|----------------------------------------------------------|
| White     | Good - minor cosmetic damage; functionality not impaired |