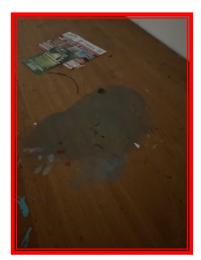

|        | Element | Element Description | Observations (Check-Out) |
|--------|---------|---------------------|--------------------------|
| 5.14.1 | Dining  |                     | Stains visible.          |

5.14.1 Stains visible.

5.14.1 Stains visible.

| 5.15 Desk   |                                                                                   |
|-------------|-----------------------------------------------------------------------------------|
| Wood effect | Poor Overall - showing wear and tear, many abrasions; marks, tears, chips present |