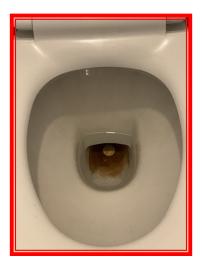

|       | Element | Element Description | Observations (Check-Out) |
|-------|---------|---------------------|--------------------------|
| 2.8.1 | Toilet  |                     | Staining present.        |

Page 16/66

2.8.1 Staining present.

| 2.9 Floor |                                                          |
|-----------|----------------------------------------------------------|
| Black     | Good - minor cosmetic damage; functionality not impaired |
|           |                                                          |