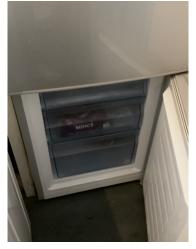

3.16.1 Food waste to inside .

3.16.1 Food waste to inside .

| 3.17 Fridge Freezer    |                                                                 |
|------------------------|-----------------------------------------------------------------|
| Stainless Steel effect | Good Overall - no obvious faults in appearance or functionality |

|        | Element        | Element Description | Observations (Check-Out) |
|--------|----------------|---------------------|--------------------------|
| 3.17.1 | Fridge Freezer |                     | Food to inside .         |

Page 28/66

3.17.1 Food to inside.

| 3.18 Washing Machine |                                                          |
|----------------------|----------------------------------------------------------|
| White                | Good - minor cosmetic damage; functionality not impaired |