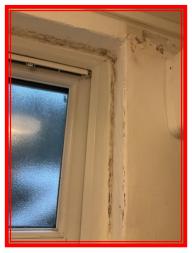

2.4.1 Cracks to LHS of window .

2.4.1 Cracks to LHS of window .

| 2.5 Window |       |                                                                 |
|------------|-------|-----------------------------------------------------------------|
|            | White | Good Overall - no obvious faults in appearance or functionality |