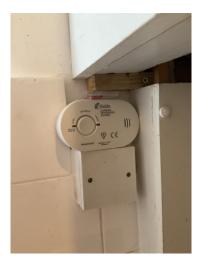

#### Smoke Alarms & CO Detectors:

|                | Location | Tested | Comment                               |
|----------------|----------|--------|---------------------------------------|
| 1: CO Detector | Kitchen  | Yes    | Fitted, button pressed and functional |

1: CO Detector