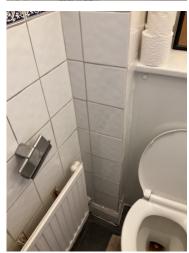

| 2.4 Wall |                                                                                   |
|----------|-----------------------------------------------------------------------------------|
| White    | Poor Overall - showing wear and tear, many abrasions; marks, tears, chips present |

|       | Element | Element Description | Observations (Check-Out)  |
|-------|---------|---------------------|---------------------------|
| 2.4.1 | Wall    |                     | Cracks to LHS of window . |

2.4.1 Cracks to LHS of window .

2.4.1 Cracks to LHS of window .

| 2.5 Window |       |                                                                 |
|------------|-------|-----------------------------------------------------------------|
|            | White | Good Overall - no obvious faults in appearance or functionality |