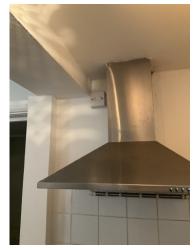

| 3.6 Extractor Hood     |                                                                 |
|------------------------|-----------------------------------------------------------------|
| Stainless Steel effect | Good Overall - no obvious faults in appearance or functionality |