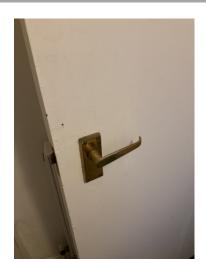

# 1: Entrance Hallway

| 1.1 Door |                                                                                   |
|----------|-----------------------------------------------------------------------------------|
| White    | Poor Overall - showing wear and tear, many abrasions; marks, tears, chips present |

|       | Element    | Element Description | Observations (Check-Out)                 |
|-------|------------|---------------------|------------------------------------------|
| 1.1.1 | Front Door |                     | Marks and scuffs to both sides visible . |

1.1.1 Marks and scuffs to both sides visible .

1.1.1 Marks and scuffs to both sides visible .

1.1.1 Marks and scuffs to both sides visible.

1.1.1 Marks and scuffs to both sides visible .

1.1.1 Marks and scuffs to both sides visible .