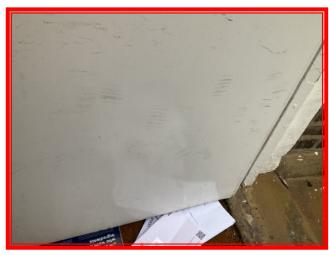

|       | Element | Element Description | Observations (Check-Out)                    |
|-------|---------|---------------------|---------------------------------------------|
| 1.4.1 | Wall    |                     | Marks and signs of wear to lower sections . |

1.4.1 Marks and signs of wear to lower sections.

1.4.1 Marks and signs of wear to lower sections.

1.4.1 Marks and signs of wear to lower sections.

1.4.1 Marks and signs of wear to lower sections.

1.4.1 Marks and signs of wear to lower sections.