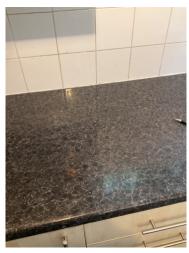

| 3.13 Worktop(s) |                                                          |
|-----------------|----------------------------------------------------------|
| Black           | Good - minor cosmetic damage; functionality not impaired |

|       | Element       | Element Description | Observations (Check-Out)       |
|-------|---------------|---------------------|--------------------------------|
| 3.13. | .1 Worktop(s) |                     | Mould to mastic around edges . |

3.13.1 Mould to mastic around edges .

3.13.1 Mould to mastic around edges .

3.13.1 Mould to mastic around edges .

3.13.1 Mould to mastic around edges .

| 3.14 Sink              |                                                          |
|------------------------|----------------------------------------------------------|
| Stainless Steel effect | Good - minor cosmetic damage; functionality not impaired |