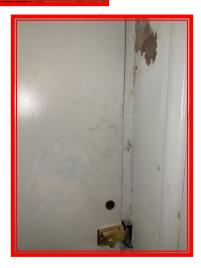

# 1: Entrance Hallway

| 1.1 Door |                                                                                   |
|----------|-----------------------------------------------------------------------------------|
| White    | Poor Overall - showing wear and tear, many abrasions; marks, tears, chips present |

|       | Element    | Element Description | Observations (Check-Out)                 |
|-------|------------|---------------------|------------------------------------------|
| 1.1.1 | Front Door |                     | Marks and scuffs to both sides visible . |

1.1.1 Marks and scuffs to both sides visible .

1.1.1 Marks and scuffs to both sides visible .

1.1.1 Marks and scuffs to both sides visible.

1.1.1 Marks and scuffs to both sides visible .

1.1.1 Marks and scuffs to both sides visible .

|       | Element | Element Description | Observations (Check-Out)                    |
|-------|---------|---------------------|---------------------------------------------|
| 1.4.1 | Wall    |                     | Marks and signs of wear to lower sections . |

1.4.1 Marks and signs of wear to lower sections.

1.4.1 Marks and signs of wear to lower sections.

1.4.1 Marks and signs of wear to lower sections.

1.4.1 Marks and signs of wear to lower sections.

1.4.1 Marks and signs of wear to lower sections.