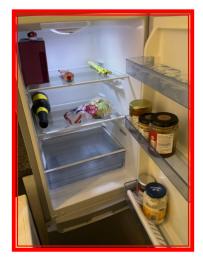

3.16.1 Food waste to inside .

3.16.1 Food waste to inside .

| 3.17 Fridge Freezer    |                                                                 |
|------------------------|-----------------------------------------------------------------|
| Stainless Steel effect | Good Overall - no obvious faults in appearance or functionality |

|        | Element        | Element Description | Observations (Check-Out) |
|--------|----------------|---------------------|--------------------------|
| 3.17.1 | Fridge Freezer |                     | Food to inside .         |

Page 28/66

3.17.1 Food to inside.

| 3.18 Washing Machine |                                                          |
|----------------------|----------------------------------------------------------|
| White                | Good - minor cosmetic damage; functionality not impaired |