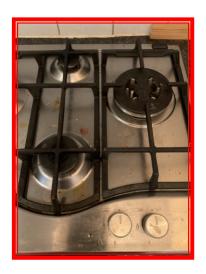

|        | Element | Element Description | Observations (Check-Out) |
|--------|---------|---------------------|--------------------------|
| 3.15.1 | Hob     |                     | Dirt and food preset .   |

3.15.1 Dirt and food preset

3.15.1 Dirt and food preset

•

| 3.16 Oven |                                                          |
|-----------|----------------------------------------------------------|
| Black     | Good - minor cosmetic damage; functionality not impaired |