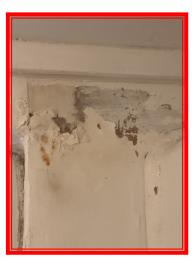

| 2.4 Wall |                                                                                   |
|----------|-----------------------------------------------------------------------------------|
| White    | Poor Overall - showing wear and tear, many abrasions; marks, tears, chips present |

|       | Element | Element Description | Observations (Check-Out)  |
|-------|---------|---------------------|---------------------------|
| 2.4.1 | Wall    |                     | Cracks to LHS of window . |

2.4.1 Cracks to LHS of window .

2.4.1 Cracks to LHS of window .

| 2.5 Window |       |                                                                 |
|------------|-------|-----------------------------------------------------------------|
|            | White | Good Overall - no obvious faults in appearance or functionality |