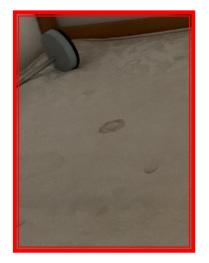

|        | Element  | Element Description | Observations (Check-Out)     |
|--------|----------|---------------------|------------------------------|
| 5.16.1 | Double   |                     | Stains to mattress visible . |
|        | Bedstead |                     |                              |

5.16.1 Stains to mattress visible .

5.16.1 Stains to mattress visible .

| 5.17 Chair  |                                                                 |
|-------------|-----------------------------------------------------------------|
| Wood effect | Good Overall - no obvious faults in appearance or functionality |