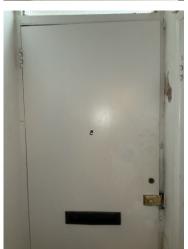

# 1: Entrance Hallway

| 1.1 Door |                                                                                   |
|----------|-----------------------------------------------------------------------------------|
| White    | Poor Overall - showing wear and tear, many abrasions; marks, tears, chips present |

|       | Element    | Element Description | Observations (Check-Out)                 |
|-------|------------|---------------------|------------------------------------------|
| 1.1.1 | Front Door |                     | Marks and scuffs to both sides visible . |

1.1.1 Marks and scuffs to both sides visible .

1.1.1 Marks and scuffs to both sides visible .

1.1.1 Marks and scuffs to both sides visible.

1.1.1 Marks and scuffs to both sides visible .

1.1.1 Marks and scuffs to both sides visible .