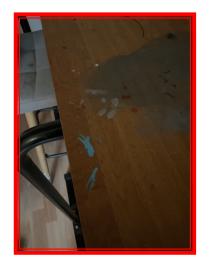

|        | Element | Element Description | Observations (Check-Out)                     |
|--------|---------|---------------------|----------------------------------------------|
| 5.10.1 | Floor   |                     | Paint marks and scuffs to floor throughout . |

5.10.1 Paint marks and scuffs to floor throughout .

5.10.1 Paint marks and scuffs to floor throughout .

5.10.1 Paint marks and scuffs to floor throughout .

5.10.1 Paint marks and scuffs to floor throughout .

5.10.1 Paint marks and scuffs to floor throughout .

| 5.11 Rug |                                                          |
|----------|----------------------------------------------------------|
| Grey     | Good - minor cosmetic damage; functionality not impaired |