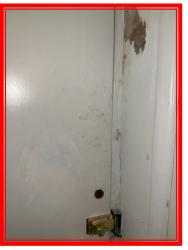

|       | Element    | Element Description | Observations (Check-Out)                 |
|-------|------------|---------------------|------------------------------------------|
| 1.1.1 | Front Door |                     | Marks and scuffs to both sides visible . |

1.1.1 Marks and scuffs to both sides visible .

1.1.1 Marks and scuffs to both sides visible .

1.1.1 Marks and scuffs to both sides visible.

1.1.1 Marks and scuffs to both sides visible .

1.1.1 Marks and scuffs to both sides visible .

|       | Element | Element Description | Observations (Check-Out)                    |
|-------|---------|---------------------|---------------------------------------------|
| 1.4.1 | Wall    |                     | Marks and signs of wear to lower sections . |

1.4.1 Marks and signs of wear to lower sections.

1.4.1 Marks and signs of wear to lower sections.

1.4.1 Marks and signs of wear to lower sections.

1.4.1 Marks and signs of wear to lower sections.

1.4.1 Marks and signs of wear to lower sections.