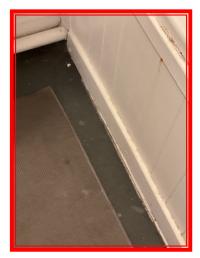

|       | Element | Element Description | Observations (Check-Out)                    |
|-------|---------|---------------------|---------------------------------------------|
| 1.4.1 | Wall    |                     | Marks and signs of wear to lower sections . |

1.4.1 Marks and signs of wear to lower sections.

1.4.1 Marks and signs of wear to lower sections.

1.4.1 Marks and signs of wear to lower sections.

1.4.1 Marks and signs of wear to lower sections.

1.4.1 Marks and signs of wear to lower sections.