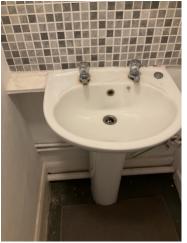

|        | Element | Element Description | Observations (Check-Out)   |
|--------|---------|---------------------|----------------------------|
| 4.10.1 | Basin   |                     | Chain from plug missing .  |
|        |         |                     | Stains and mould visible . |

4.10.1 Chain from plug missing .

4.10.1 Stains and mould visible .

4.10.1 Stains and mould visible .

4.10.1 Stains and mould visible .

4.10.1 Stains and mould visible .

| 4.11 Bath |                                                          |
|-----------|----------------------------------------------------------|
| White     | Good - minor cosmetic damage; functionality not impaired |