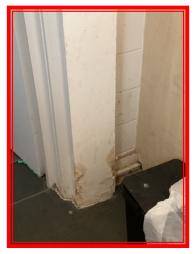

| 4.5 Wall |                                                                                   |
|----------|-----------------------------------------------------------------------------------|
| White    | Poor Overall - showing wear and tear, many abrasions; marks, tears, chips present |

|       | Element | Element Description | Observations (Check-Out)                                |
|-------|---------|---------------------|---------------------------------------------------------|
| 4.5.1 | Wall    |                     | Marks and signs of wear to painted and tiled sections . |
|       |         |                     |                                                         |

4.5.1 Marks and signs of wear to painted and tiled sections .

4.5.1 Marks and signs of wear to painted and tiled sections .

4.5.1 Marks and signs of wear to painted and tiled sections .

4.5.1 Marks and signs of wear to painted and tiled sections.

4.5.1 Marks and signs of wear to painted and tiled sections.