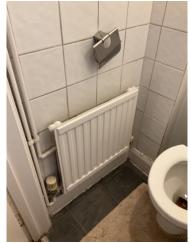

| 2.6 Radiator |                                                                 |
|--------------|-----------------------------------------------------------------|
| White        | Good Overall - no obvious faults in appearance or functionality |