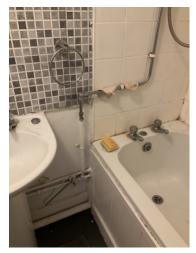

| 4.5 Wall |                                                                                   |
|----------|-----------------------------------------------------------------------------------|
| White    | Poor Overall - showing wear and tear, many abrasions; marks, tears, chips present |

|       | Element | Element Description | Observations (Check-Out)                                |
|-------|---------|---------------------|---------------------------------------------------------|
| 4.5.1 | Wall    |                     | Marks and signs of wear to painted and tiled sections . |
|       |         |                     |                                                         |

4.5.1 Marks and signs of wear to painted and tiled sections .

4.5.1 Marks and signs of wear to painted and tiled sections .

4.5.1 Marks and signs of wear to painted and tiled sections .

4.5.1 Marks and signs of wear to painted and tiled sections.

4.5.1 Marks and signs of wear to painted and tiled sections.

| 4.9 Floor                                                      |  |
|----------------------------------------------------------------|--|
| Black Good - minor cosmetic damage; functionality not impaired |  |

|       | Element | Element Description | Observations (Check-Out)         |
|-------|---------|---------------------|----------------------------------|
| 4.9.1 | Floor   |                     | Large marks visible throughout . |

4.10.1 Chain from plug missing .

4.10.1 Stains and mould visible .

4.10.1 Stains and mould visible .

4.10.1 Stains and mould visible .

4.10.1 Stains and mould visible .

| 4.11 Bath |                                                          |
|-----------|----------------------------------------------------------|
| White     | Good - minor cosmetic damage; functionality not impaired |

|        | Element | Element Description | Observations (Check-Out) |
|--------|---------|---------------------|--------------------------|
| 4.11.1 | Bath    |                     | Stained throughout.      |

4.11.1 Stained throughout

4.11.1 Stained throughout

4.11.1 Stained throughout

4.11.1 Stained throughout

4.11.1 Stained throughout

4.11.1 Stained throughout

4.12 Shower

Chrome effect Good Overall - no obvious faults in appearance or functionality