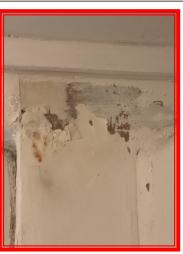

| 2.4 Wall |                                                                                   |
|----------|-----------------------------------------------------------------------------------|
| White    | Poor Overall - showing wear and tear, many abrasions; marks, tears, chips present |

|       | Element | Element Description | Observations (Check-Out)  |
|-------|---------|---------------------|---------------------------|
| 2.4.1 | Wall    |                     | Cracks to LHS of window . |

2.4.1 Cracks to LHS of window .

2.4.1 Cracks to LHS of window .

| 2.5 Window |       |                                                                 |
|------------|-------|-----------------------------------------------------------------|
|            | White | Good Overall - no obvious faults in appearance or functionality |