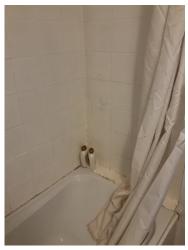

| 4.5 Wall |                                                                                   |
|----------|-----------------------------------------------------------------------------------|
| White    | Poor Overall - showing wear and tear, many abrasions; marks, tears, chips present |

|       | Element | Element Description | Observations (Check-Out)                                |
|-------|---------|---------------------|---------------------------------------------------------|
| 4.5.1 | Wall    |                     | Marks and signs of wear to painted and tiled sections . |
|       |         |                     |                                                         |

4.5.1 Marks and signs of wear to painted and tiled sections .

4.5.1 Marks and signs of wear to painted and tiled sections .

4.5.1 Marks and signs of wear to painted and tiled sections .

4.5.1 Marks and signs of wear to painted and tiled sections.

4.5.1 Marks and signs of wear to painted and tiled sections.

4.10.1 Chain from plug missing .

4.10.1 Stains and mould visible .

4.10.1 Stains and mould visible .

4.10.1 Stains and mould visible .

4.10.1 Stains and mould visible .

| 4.11 Bath |                                                          |
|-----------|----------------------------------------------------------|
| White     | Good - minor cosmetic damage; functionality not impaired |