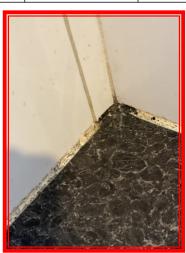

|       | Element       | Element Description | Observations (Check-Out)       |
|-------|---------------|---------------------|--------------------------------|
| 3.13. | .1 Worktop(s) |                     | Mould to mastic around edges . |

3.13.1 Mould to mastic around edges .

3.13.1 Mould to mastic around edges .

3.13.1 Mould to mastic around edges .

3.13.1 Mould to mastic around edges .

| 3.14 Sink              |                                                          |
|------------------------|----------------------------------------------------------|
| Stainless Steel effect | Good - minor cosmetic damage; functionality not impaired |