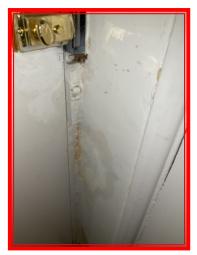

|       | Element | Element Description | Observations (Check-Out)                    |
|-------|---------|---------------------|---------------------------------------------|
| 1.4.1 | Wall    |                     | Marks and signs of wear to lower sections . |

1.4.1 Marks and signs of wear to lower sections.

1.4.1 Marks and signs of wear to lower sections.

1.4.1 Marks and signs of wear to lower sections.

1.4.1 Marks and signs of wear to lower sections.

1.4.1 Marks and signs of wear to lower sections.