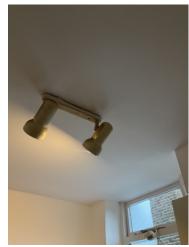

| 1.3 Lighting |                                                          |
|--------------|----------------------------------------------------------|
| White        | Good - minor cosmetic damage; functionality not impaired |

|     |     | Element | Element Description | Observations (Check-Out) |
|-----|-----|---------|---------------------|--------------------------|
| 1.3 | 3.1 | Surface |                     | Bulb not working.        |
|     |     | Mounted |                     |                          |

1.3.1 Bulb not working.

| 1.4 Wall |                                                          |
|----------|----------------------------------------------------------|
| White    | Good - minor cosmetic damage; functionality not impaired |