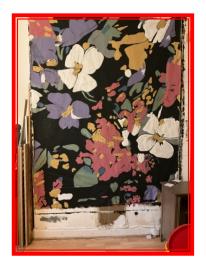

|       | Element | Element Description | Observations (Check-Out)                                 |
|-------|---------|---------------------|----------------------------------------------------------|
| 5.4.1 | Wall    |                     | Damage to walls throughout, large hole to RHS of         |
|       |         |                     | windows.                                                 |
|       |         |                     | Large painting fitted, with multiple paint marks to wall |
|       |         |                     | below.                                                   |

5.4.1 Large painting fitted, with multiple paint marks to wall below .

5.4.1 Damage to walls throughout, large hole to RHS of windows .

5.4.1 Large painting fitted, with multiple paint marks to wall below.