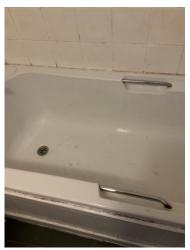

4.10.1 Chain from plug missing .

4.10.1 Stains and mould visible .

4.10.1 Stains and mould visible .

4.10.1 Stains and mould visible .

4.10.1 Stains and mould visible .

| 4.11 Bath |                                                          |
|-----------|----------------------------------------------------------|
| White     | Good - minor cosmetic damage; functionality not impaired |

|        | Element | Element Description | Observations (Check-Out) |
|--------|---------|---------------------|--------------------------|
| 4.11.1 | Bath    |                     | Stained throughout.      |

4.11.1 Stained throughout

4.11.1 Stained throughout

4.11.1 Stained throughout

4.11.1 Stained throughout

4.11.1 Stained throughout

4.11.1 Stained throughout

4.12 Shower

Chrome effect Good Overall - no obvious faults in appearance or functionality