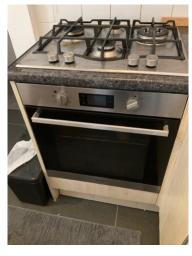

3.14.1 Limescale visible.

3.14.1 Limescale visible.

| 3.15 Hob               |                                                          |
|------------------------|----------------------------------------------------------|
| Stainless Steel effect | Good - minor cosmetic damage; functionality not impaired |

|        | Element | Element Description | Observations (Check-Out) |
|--------|---------|---------------------|--------------------------|
| 3.15.1 | Hob     |                     | Dirt and food preset .   |

3.15.1 Dirt and food preset

3.15.1 Dirt and food preset

•

| 3.16 Oven |                                                          |
|-----------|----------------------------------------------------------|
| Black     | Good - minor cosmetic damage; functionality not impaired |

|        | Element | Element Description | Observations (Check-Out) |
|--------|---------|---------------------|--------------------------|
| 3.16.1 | Oven    |                     | Food waste to inside .   |

3.16.1 Food waste to inside .

3.16.1 Food waste to inside .

| 3.17 Fridge Freezer    |                                                                 |
|------------------------|-----------------------------------------------------------------|
| Stainless Steel effect | Good Overall - no obvious faults in appearance or functionality |