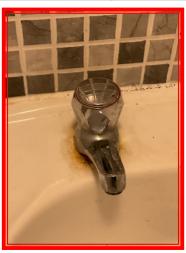

|        | Element | Element Description | Observations (Check-Out) |
|--------|---------|---------------------|--------------------------|
| 3.14.1 | Sink    |                     | Limescale visible .      |

3.14.1 Limescale visible.

3.14.1 Limescale visible.

| 3.15 Hob               |                                                          |
|------------------------|----------------------------------------------------------|
| Stainless Steel effect | Good - minor cosmetic damage; functionality not impaired |