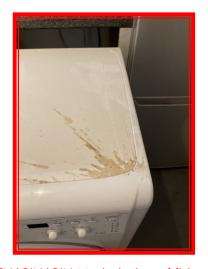

|   |        | Element | Element Description | Observations (Check-Out) |
|---|--------|---------|---------------------|--------------------------|
| ſ | 3.18.1 | Washing |                     | Marks to top visible .   |
|   |        | Machine |                     |                          |

3.18.1 Marks to top visible.

3.18.1 Marks to top visible.

| 3.19 Kitchen Utensils |                                                          |
|-----------------------|----------------------------------------------------------|
| Assorted              | Good - minor cosmetic damage; functionality not impaired |