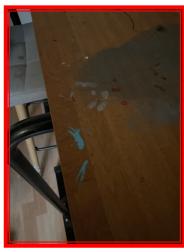

|       | Element | Element Description | Observations (Check-Out)                                 |
|-------|---------|---------------------|----------------------------------------------------------|
| 5.4.1 | Wall    |                     | Damage to walls throughout, large hole to RHS of         |
|       |         |                     | windows.                                                 |
|       |         |                     | Large painting fitted, with multiple paint marks to wall |
|       |         |                     | below.                                                   |

5.4.1 Damage to walls throughout, large hole to RHS of windows .

5.4.1 Damage to walls throughout, large hole to RHS of windows .

5.4.1 Damage to walls throughout, large hole to RHS of windows .

5.4.1 Damage to walls throughout, large hole to RHS of windows .

5.4.1 Large painting fitted, with multiple paint marks to wall below .

5.4.1 Damage to walls throughout, large hole to RHS of windows .

5.4.1 Large painting fitted, with multiple paint marks to wall below.