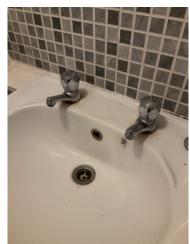

| 2.10 Basin                                                     |  |  |
|----------------------------------------------------------------|--|--|
| White Good - minor cosmetic damage; functionality not impaired |  |  |
|                                                                |  |  |

|        | Element | Element Description | Observations (Check-Out) |
|--------|---------|---------------------|--------------------------|
| 2.10.1 | Basin   |                     | Minor staining present . |

2.10.1 Minor staining present .

| 2.11 Accessories |                                                                 |  |
|------------------|-----------------------------------------------------------------|--|
| Chrome effect    | Good Overall - no obvious faults in appearance or functionality |  |