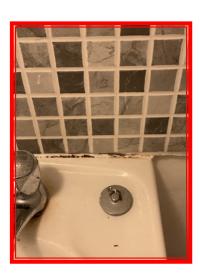

| 4.5 Wall |                                                                                   |
|----------|-----------------------------------------------------------------------------------|
| White    | Poor Overall - showing wear and tear, many abrasions; marks, tears, chips present |

|       | Element | Element Description | Observations (Check-Out)                                |
|-------|---------|---------------------|---------------------------------------------------------|
| 4.5.1 | Wall    |                     | Marks and signs of wear to painted and tiled sections . |
|       |         |                     |                                                         |

4.5.1 Marks and signs of wear to painted and tiled sections .

4.5.1 Marks and signs of wear to painted and tiled sections .

4.5.1 Marks and signs of wear to painted and tiled sections .

4.5.1 Marks and signs of wear to painted and tiled sections.

4.5.1 Marks and signs of wear to painted and tiled sections.