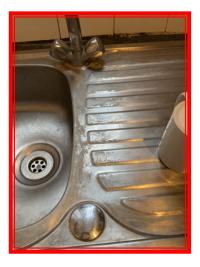

3.13.1 Mould to mastic around edges .

3.13.1 Mould to mastic around edges .

3.13.1 Mould to mastic around edges .

3.13.1 Mould to mastic around edges .

| 3.14 Sink              |                                                          |
|------------------------|----------------------------------------------------------|
| Stainless Steel effect | Good - minor cosmetic damage; functionality not impaired |

|        | Element | Element Description | Observations (Check-Out) |
|--------|---------|---------------------|--------------------------|
| 3.14.1 | Sink    |                     | Limescale visible .      |

3.14.1 Limescale visible.

3.14.1 Limescale visible.

| 3.15 Hob               |                                                          |
|------------------------|----------------------------------------------------------|
| Stainless Steel effect | Good - minor cosmetic damage; functionality not impaired |