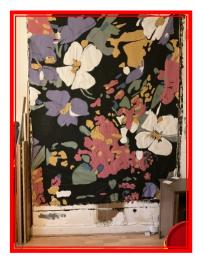

|       | Element | Element Description | Observations (Check-Out)                                 |
|-------|---------|---------------------|----------------------------------------------------------|
| 5.4.1 | Wall    |                     | Damage to walls throughout, large hole to RHS of         |
|       |         |                     | windows.                                                 |
|       |         |                     | Large painting fitted, with multiple paint marks to wall |
|       |         |                     | below.                                                   |

5.4.1 Damage to walls throughout, large hole to RHS of windows .

5.4.1 Damage to walls throughout, large hole to RHS of windows .

5.4.1 Damage to walls throughout, large hole to RHS of windows .

5.4.1 Damage to walls throughout, large hole to RHS of windows .

5.4.1 Large painting fitted, with multiple paint marks to wall below .

5.4.1 Damage to walls throughout, large hole to RHS of windows .

5.4.1 Large painting fitted, with multiple paint marks to wall below.