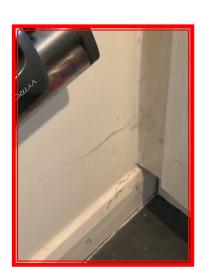

| 4.5 Wall |                                                                                   |
|----------|-----------------------------------------------------------------------------------|
| White    | Poor Overall - showing wear and tear, many abrasions; marks, tears, chips present |

|       | Element | Element Description | Observations (Check-Out)                                |
|-------|---------|---------------------|---------------------------------------------------------|
| 4.5.1 | Wall    |                     | Marks and signs of wear to painted and tiled sections . |
|       |         |                     |                                                         |

4.5.1 Marks and signs of wear to painted and tiled sections .

4.5.1 Marks and signs of wear to painted and tiled sections .

4.5.1 Marks and signs of wear to painted and tiled sections .

4.5.1 Marks and signs of wear to painted and tiled sections.