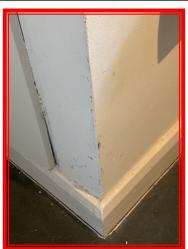

|       | Element | Element Description | Observations (Check-Out)                    |
|-------|---------|---------------------|---------------------------------------------|
| 1.4.1 | Wall    |                     | Marks and signs of wear to lower sections . |

1.4.1 Marks and signs of wear to lower sections.

1.4.1 Marks and signs of wear to lower sections.

1.4.1 Marks and signs of wear to lower sections.

1.4.1 Marks and signs of wear to lower sections.

1.4.1 Marks and signs of wear to lower sections.