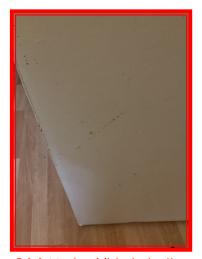

|       | Element | Element Description | Observations (Check-Out) |
|-------|---------|---------------------|--------------------------|
| 4.2.1 | Ceiling |                     | Minor mould above bath . |

4.2.1 Minor mould above bath .

4.2.1 Minor mould above bath .

| 4.3 Extractor Fan |                                                                 |
|-------------------|-----------------------------------------------------------------|
| White             | Good Overall - no obvious faults in appearance or functionality |