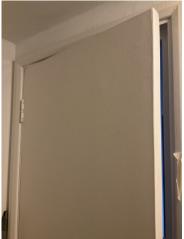

# 1: Entrance Hallway

| 1.1 Door |                                                                                   |
|----------|-----------------------------------------------------------------------------------|
| White    | Poor Overall - showing wear and tear, many abrasions; marks, tears, chips present |

|       | Element    | Element Description | Observations (Check-Out)                 |
|-------|------------|---------------------|------------------------------------------|
| 1.1.1 | Front Door |                     | Marks and scuffs to both sides visible . |

1.1.1 Marks and scuffs to both sides visible .

1.1.1 Marks and scuffs to both sides visible .

1.1.1 Marks and scuffs to both sides visible.

1.1.1 Marks and scuffs to both sides visible .

1.1.1 Marks and scuffs to both sides visible .