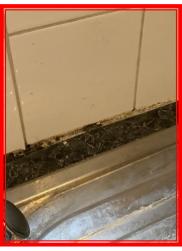

| 3.13 Worktop(s) |                                                          |
|-----------------|----------------------------------------------------------|
| Black           | Good - minor cosmetic damage; functionality not impaired |

|       | Element       | Element Description | Observations (Check-Out)       |
|-------|---------------|---------------------|--------------------------------|
| 3.13. | .1 Worktop(s) |                     | Mould to mastic around edges . |

3.13.1 Mould to mastic around edges .

3.13.1 Mould to mastic around edges .

3.13.1 Mould to mastic around edges .

3.13.1 Mould to mastic around edges .

| 3.14 Sink              |                                                          |
|------------------------|----------------------------------------------------------|
| Stainless Steel effect | Good - minor cosmetic damage; functionality not impaired |