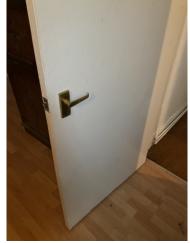

## 5: Lounge

| 5.1 Door |                                                          |
|----------|----------------------------------------------------------|
| White    | Good - minor cosmetic damage; functionality not impaired |

|       | Element | Element Description | Observations (Check-Out)              |
|-------|---------|---------------------|---------------------------------------|
| 5.1.1 | Door    |                     | Marks visible to both sides of door . |

5.1.1 Marks visible to both sides of door .

5.1.1 Marks visible to both sides of door .

| 5.2 Ceiling |                                                                 |
|-------------|-----------------------------------------------------------------|
| White       | Good Overall - no obvious faults in appearance or functionality |