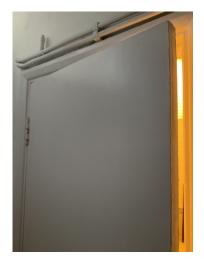

## 5: Lounge

| 5.1 Door |                                                          |
|----------|----------------------------------------------------------|
| White    | Good - minor cosmetic damage; functionality not impaired |

|       | Element | Element Description | Observations (Check-Out)              |
|-------|---------|---------------------|---------------------------------------|
| 5.1.1 | Door    |                     | Marks visible to both sides of door . |

5.1.1 Marks visible to both sides of door .

5.1.1 Marks visible to both sides of door .

| 5.2 Ceiling |                                                                 |
|-------------|-----------------------------------------------------------------|
| White       | Good Overall - no obvious faults in appearance or functionality |