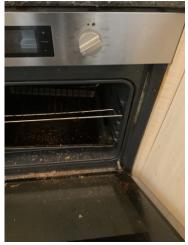

|        | Element | Element Description | Observations (Check-Out) |
|--------|---------|---------------------|--------------------------|
| 3.16.1 | Oven    |                     | Food waste to inside .   |

3.16.1 Food waste to inside .

3.16.1 Food waste to inside .

| 3.17 Fridge Freezer    |                                                                 |
|------------------------|-----------------------------------------------------------------|
| Stainless Steel effect | Good Overall - no obvious faults in appearance or functionality |