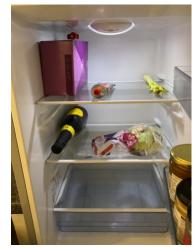

3.16.1 Food waste to inside .

3.16.1 Food waste to inside .

| 3.17 Fridge Freezer    |                                                                 |
|------------------------|-----------------------------------------------------------------|
| Stainless Steel effect | Good Overall - no obvious faults in appearance or functionality |

|        | Element        | Element Description | Observations (Check-Out) |
|--------|----------------|---------------------|--------------------------|
| 3.17.1 | Fridge Freezer |                     | Food to inside .         |

Page 28/66

3.17.1 Food to inside.

| 3.18 Washing Machine |                                                          |
|----------------------|----------------------------------------------------------|
| White                | Good - minor cosmetic damage; functionality not impaired |