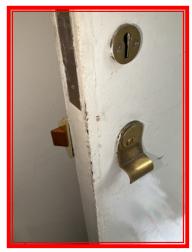

|       | Element    | Element Description | Observations (Check-Out)                 |
|-------|------------|---------------------|------------------------------------------|
| 1.1.1 | Front Door |                     | Marks and scuffs to both sides visible . |

1.1.1 Marks and scuffs to both sides visible .

1.1.1 Marks and scuffs to both sides visible .

1.1.1 Marks and scuffs to both sides visible.

1.1.1 Marks and scuffs to both sides visible .

1.1.1 Marks and scuffs to both sides visible .