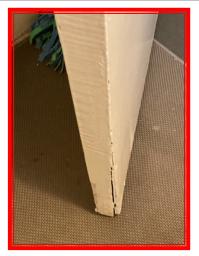

|       | Element | Element Description | Observations (Check-Out)                          |
|-------|---------|---------------------|---------------------------------------------------|
| 4.1.1 | Door    |                     | Minor marks and cracks visible to lower sections. |

4.1.1 Minor marks and cracks visible to lower sections.

4.1.1 Minor marks and cracks visible to lower sections.

| 4.2 Ceiling |                                                          |
|-------------|----------------------------------------------------------|
| White       | Good - minor cosmetic damage; functionality not impaired |