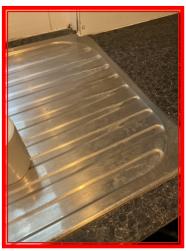

| 3.13 Worktop(s) |                                                          |
|-----------------|----------------------------------------------------------|
| Black           | Good - minor cosmetic damage; functionality not impaired |