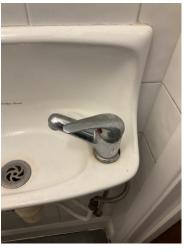

| 2.10 Basin                                                     |  |  |
|----------------------------------------------------------------|--|--|
| White Good - minor cosmetic damage; functionality not impaired |  |  |
|                                                                |  |  |

|        | Element | Element Description | Observations (Check-Out) |
|--------|---------|---------------------|--------------------------|
| 2.10.1 | Basin   |                     | Minor staining present . |

2.10.1 Minor staining present .

| 2.11 Accessories |                                                                 |  |
|------------------|-----------------------------------------------------------------|--|
| Chrome effect    | Good Overall - no obvious faults in appearance or functionality |  |