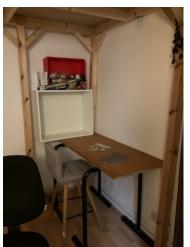

5.14.1 Stains visible.

5.14.1 Stains visible.

| 5.15 Desk   |                                                                                   |
|-------------|-----------------------------------------------------------------------------------|
| Wood effect | Poor Overall - showing wear and tear, many abrasions; marks, tears, chips present |

|        | Element | Element Description | Observations (Check-Out)       |
|--------|---------|---------------------|--------------------------------|
| 5.15.1 | Desk    |                     | Multiple paint marks visible . |

5.15.1 Multiple paint marks visible .

5.15.1 Multiple paint marks visible .

5.15.1 Multiple paint marks visible .

| 5.16 Bed    |                                                          |
|-------------|----------------------------------------------------------|
| Wood effect | Good - minor cosmetic damage; functionality not impaired |