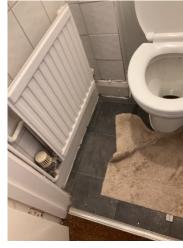

| 2.6 Radiator |                                                                 |
|--------------|-----------------------------------------------------------------|
| White        | Good Overall - no obvious faults in appearance or functionality |

| 4.9 Floor                                                      |  |
|----------------------------------------------------------------|--|
| Black Good - minor cosmetic damage; functionality not impaired |  |

|       | Element | Element Description | Observations (Check-Out)         |
|-------|---------|---------------------|----------------------------------|
| 4.9.1 | Floor   |                     | Large marks visible throughout . |

4.9.1 Large marks visible throughout .

4.9.1 Large marks visible throughout .

4.9.1 Large marks visible throughout .

| 4.10 Basin                                                     |  |
|----------------------------------------------------------------|--|
| White Good - minor cosmetic damage; functionality not impaired |  |