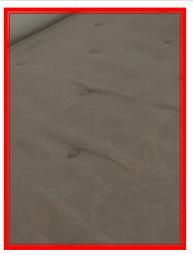

|        | Element  | Element Description | Observations (Check-Out)     |
|--------|----------|---------------------|------------------------------|
| 5.16.1 | Double   |                     | Stains to mattress visible . |
|        | Bedstead |                     |                              |

5.16.1 Stains to mattress visible .

5.16.1 Stains to mattress visible .

| 5.17 Chair  |                                                                 |
|-------------|-----------------------------------------------------------------|
| Wood effect | Good Overall - no obvious faults in appearance or functionality |