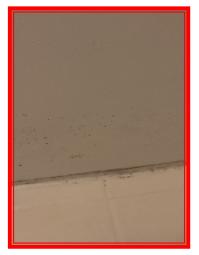

| 4.5 Wall |                                                                                   |
|----------|-----------------------------------------------------------------------------------|
| White    | Poor Overall - showing wear and tear, many abrasions; marks, tears, chips present |

|       | Element | Element Description | Observations (Check-Out)                                |
|-------|---------|---------------------|---------------------------------------------------------|
| 4.5.1 | Wall    |                     | Marks and signs of wear to painted and tiled sections . |
|       |         |                     |                                                         |

4.5.1 Marks and signs of wear to painted and tiled sections .

4.5.1 Marks and signs of wear to painted and tiled sections .

4.5.1 Marks and signs of wear to painted and tiled sections .

4.5.1 Marks and signs of wear to painted and tiled sections.

4.5.1 Marks and signs of wear to painted and tiled sections.