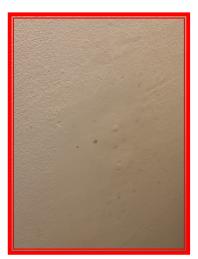

| 4.5 Wall |                                                                                   |
|----------|-----------------------------------------------------------------------------------|
| White    | Poor Overall - showing wear and tear, many abrasions; marks, tears, chips present |

|       | Element | Element Description | Observations (Check-Out)                                |
|-------|---------|---------------------|---------------------------------------------------------|
| 4.5.1 | Wall    |                     | Marks and signs of wear to painted and tiled sections . |
|       |         |                     |                                                         |

4.5.1 Marks and signs of wear to painted and tiled sections .

4.5.1 Marks and signs of wear to painted and tiled sections .

4.5.1 Marks and signs of wear to painted and tiled sections .

4.5.1 Marks and signs of wear to painted and tiled sections.

4.5.1 Marks and signs of wear to painted and tiled sections.