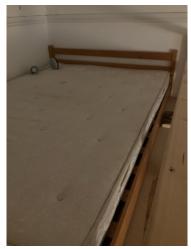

5.15.1 Multiple paint marks visible .

5.15.1 Multiple paint marks visible .

5.15.1 Multiple paint marks visible .

| 5.16 Bed    |                                                          |
|-------------|----------------------------------------------------------|
| Wood effect | Good - minor cosmetic damage; functionality not impaired |

|        | Element  | Element Description | Observations (Check-Out)     |
|--------|----------|---------------------|------------------------------|
| 5.16.1 | Double   |                     | Stains to mattress visible . |
|        | Bedstead |                     |                              |

5.16.1 Stains to mattress visible .

5.16.1 Stains to mattress visible .

| 5.17 Chair  |                                                                 |
|-------------|-----------------------------------------------------------------|
| Wood effect | Good Overall - no obvious faults in appearance or functionality |