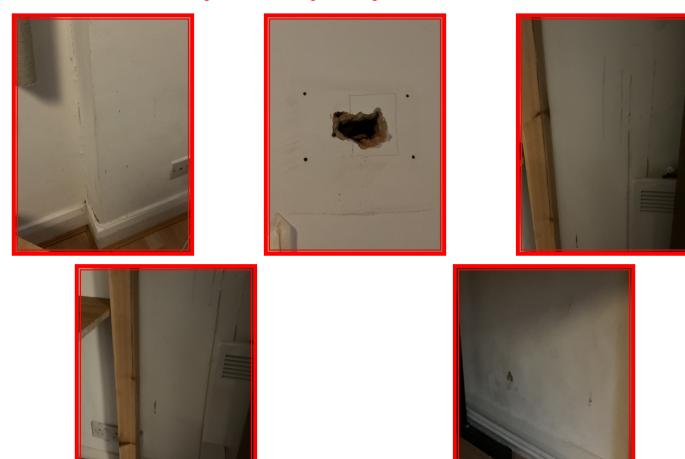

|       | Element | Element Description | Observations (Check-Out)                                 |
|-------|---------|---------------------|----------------------------------------------------------|
| 5.4.1 | Wall    |                     | Damage to walls throughout, large hole to RHS of         |
|       |         |                     | windows.                                                 |
|       |         |                     | Large painting fitted, with multiple paint marks to wall |
|       |         |                     | below.                                                   |

5.4.1 Damage to walls throughout, large hole to RHS of windows .

5.4.1 Damage to walls throughout, large hole to RHS of windows .

5.4.1 Damage to walls throughout, large hole to RHS of windows .

5.4.1 Damage to walls throughout, large hole to RHS of windows .

5.4.1 Large painting fitted, with multiple paint marks to wall below .

5.4.1 Damage to walls throughout, large hole to RHS of windows .

5.4.1 Large painting fitted, with multiple paint marks to wall below.