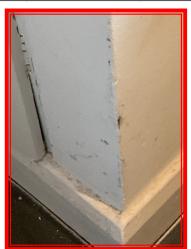

|       | Element | Element Description | Observations (Check-Out)                                 |
|-------|---------|---------------------|----------------------------------------------------------|
| 5.4.1 | Wall    |                     | Damage to walls throughout, large hole to RHS of         |
|       |         |                     | windows.                                                 |
|       |         |                     | Large painting fitted, with multiple paint marks to wall |
|       |         |                     | below.                                                   |

5.4.1 Damage to walls throughout, large hole to RHS of windows .

5.4.1 Damage to walls throughout, large hole to RHS of windows .

5.4.1 Damage to walls throughout, large hole to RHS of windows .

5.4.1 Damage to walls throughout, large hole to RHS of windows .

5.4.1 Large painting fitted, with multiple paint marks to wall below .

5.4.1 Damage to walls throughout, large hole to RHS of windows .

5.4.1 Large painting fitted, with multiple paint marks to wall below.