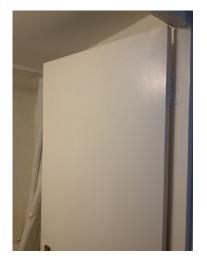

# 1: Entrance Hallway

| 1.1 Door |                                                                                   |
|----------|-----------------------------------------------------------------------------------|
| White    | Poor Overall - showing wear and tear, many abrasions; marks, tears, chips present |

|       | Element    | Element Description | Observations (Check-Out)                 |
|-------|------------|---------------------|------------------------------------------|
| 1.1.1 | Front Door |                     | Marks and scuffs to both sides visible . |

1.1.1 Marks and scuffs to both sides visible .

1.1.1 Marks and scuffs to both sides visible .

1.1.1 Marks and scuffs to both sides visible.

1.1.1 Marks and scuffs to both sides visible .

1.1.1 Marks and scuffs to both sides visible .