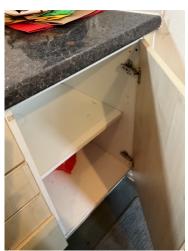

3.11.1 White stains visible.

3.11.1 White stains visible.

3.11.1 White stains visible.

| 3.12 Kitchen Units                                                          |  |
|-----------------------------------------------------------------------------|--|
| Wood effect Good Overall - no obvious faults in appearance or functionality |  |

| 3.13 Worktop(s) |                                                          |
|-----------------|----------------------------------------------------------|
| Black           | Good - minor cosmetic damage; functionality not impaired |