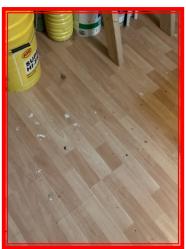

|       | Element  | Element Description | Observations (Check-Out) |
|-------|----------|---------------------|--------------------------|
| 3.11. | .1 Floor |                     | White stains visible .   |

3.11.1 White stains visible.

3.11.1 White stains visible.

3.11.1 White stains visible.

| 3.12 Kitchen Units                                                          |  |
|-----------------------------------------------------------------------------|--|
| Wood effect Good Overall - no obvious faults in appearance or functionality |  |