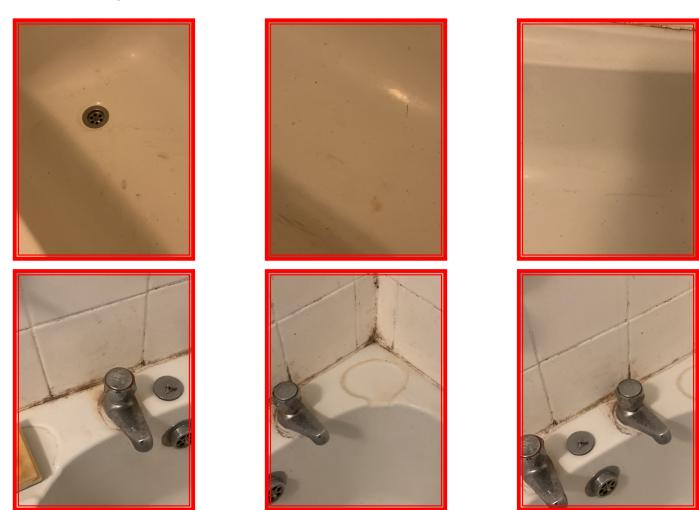

|       | Element | Element Description | Observations (Check-Out)         |
|-------|---------|---------------------|----------------------------------|
| 4.9.1 | Floor   |                     | Large marks visible throughout . |

4.9.1 Large marks visible throughout .

4.9.1 Large marks visible throughout .

4.9.1 Large marks visible throughout .

| 4.10 Basin                                                     |  |
|----------------------------------------------------------------|--|
| White Good - minor cosmetic damage; functionality not impaired |  |

4.10.1 Chain from plug missing .

4.10.1 Stains and mould visible .

4.10.1 Stains and mould visible .

4.10.1 Stains and mould visible .

4.10.1 Stains and mould visible .

| 4.11 Bath |                                                          |
|-----------|----------------------------------------------------------|
| White     | Good - minor cosmetic damage; functionality not impaired |

|        | Element | Element Description | Observations (Check-Out) |
|--------|---------|---------------------|--------------------------|
| 4.11.1 | Bath    |                     | Stained throughout.      |

4.11.1 Stained throughout

4.11.1 Stained throughout

4.11.1 Stained throughout

4.11.1 Stained throughout

4.11.1 Stained throughout

4.11.1 Stained throughout

4.12 Shower

Chrome effect Good Overall - no obvious faults in appearance or functionality