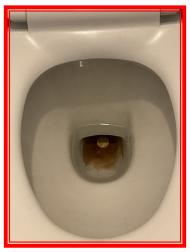

| 2.8 Toilet |                                                          |
|------------|----------------------------------------------------------|
| White      | Good - minor cosmetic damage; functionality not impaired |

|       | Element | Element Description | Observations (Check-Out) |
|-------|---------|---------------------|--------------------------|
| 2.8.1 | Toilet  |                     | Staining present.        |

Page 16/66

2.8.1 Staining present.

| 2.9 Floor |                                                          |
|-----------|----------------------------------------------------------|
| Black     | Good - minor cosmetic damage; functionality not impaired |
|           |                                                          |