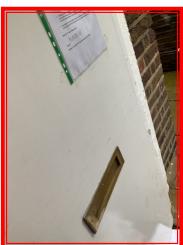

|       | Element    | Element Description | Observations (Check-Out)                 |
|-------|------------|---------------------|------------------------------------------|
| 1.1.1 | Front Door |                     | Marks and scuffs to both sides visible . |

1.1.1 Marks and scuffs to both sides visible .

1.1.1 Marks and scuffs to both sides visible .

1.1.1 Marks and scuffs to both sides visible.

1.1.1 Marks and scuffs to both sides visible .

1.1.1 Marks and scuffs to both sides visible .