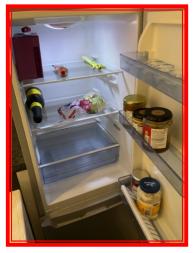

3.16.1 Food waste to inside .

3.16.1 Food waste to inside .

| 3.17 Fridge Freezer    |                                                                 |
|------------------------|-----------------------------------------------------------------|
| Stainless Steel effect | Good Overall - no obvious faults in appearance or functionality |

|        | Element        | Element Description | Observations (Check-Out) |
|--------|----------------|---------------------|--------------------------|
| 3.17.1 | Fridge Freezer |                     | Food to inside .         |

Page 28/66

3.17.1 Food to inside.

| 3.18 Washing Machine |                                                          |
|----------------------|----------------------------------------------------------|
| White                | Good - minor cosmetic damage; functionality not impaired |