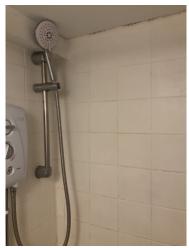

4.11.1 Stained throughout

4.11.1 Stained throughout

4.11.1 Stained throughout

4.11.1 Stained throughout

4.11.1 Stained throughout

4.11.1 Stained throughout

4.12 Shower

Chrome effect Good Overall - no obvious faults in appearance or functionality