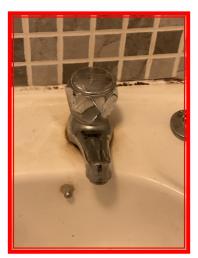

| 2.10 Basin                                                     |  |  |
|----------------------------------------------------------------|--|--|
| White Good - minor cosmetic damage; functionality not impaired |  |  |
|                                                                |  |  |

|        | Element | Element Description | Observations (Check-Out) |
|--------|---------|---------------------|--------------------------|
| 2.10.1 | Basin   |                     | Minor staining present . |

2.10.1 Minor staining present .

| 2.11 Accessories |                                                                 |  |
|------------------|-----------------------------------------------------------------|--|
| Chrome effect    | Good Overall - no obvious faults in appearance or functionality |  |