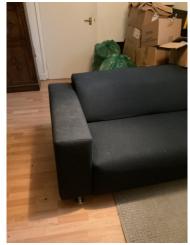

|        | Element | Element Description | Observations (Check-Out) |
|--------|---------|---------------------|--------------------------|
| 5.12.1 | Sofa    |                     | Faint stains visible .   |

5.12.1 Faint stains visible.

5.12.1 Faint stains visible.

5.12.1 Faint stains visible.

| 5.13 Chair |                                                          |
|------------|----------------------------------------------------------|
| Black      | Good - minor cosmetic damage; functionality not impaired |