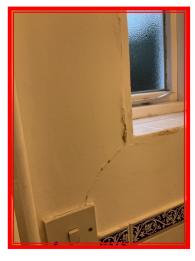

| 2.4 Wall |                                                                                   |
|----------|-----------------------------------------------------------------------------------|
| White    | Poor Overall - showing wear and tear, many abrasions; marks, tears, chips present |

|       | Element | Element Description | Observations (Check-Out)  |
|-------|---------|---------------------|---------------------------|
| 2.4.1 | Wall    |                     | Cracks to LHS of window . |

2.4.1 Cracks to LHS of window .

2.4.1 Cracks to LHS of window .

| 2.5 Window |       |                                                                 |
|------------|-------|-----------------------------------------------------------------|
|            | White | Good Overall - no obvious faults in appearance or functionality |