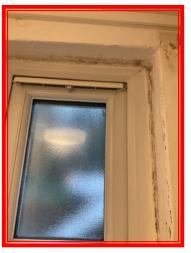

2.4.1 Cracks to LHS of window .

2.4.1 Cracks to LHS of window .

| 2.5 Window |       |                                                                 |
|------------|-------|-----------------------------------------------------------------|
|            | White | Good Overall - no obvious faults in appearance or functionality |