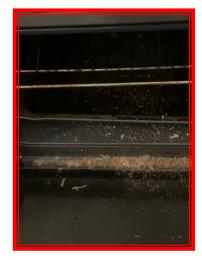

|        | Element | Element Description | Observations (Check-Out) |
|--------|---------|---------------------|--------------------------|
| 3.16.1 | Oven    |                     | Food waste to inside .   |

3.16.1 Food waste to inside .

3.16.1 Food waste to inside .

| 3.17 Fridge Freezer    |                                                                 |
|------------------------|-----------------------------------------------------------------|
| Stainless Steel effect | Good Overall - no obvious faults in appearance or functionality |