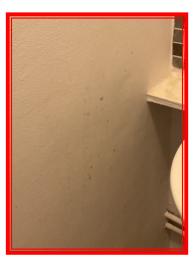

5.3.1 x1 bulb missing.

| 5.4 Wall |                                                          |
|----------|----------------------------------------------------------|
| White    | Good - minor cosmetic damage; functionality not impaired |

|       | Element | Element Description | Observations (Check-Out)                                 |
|-------|---------|---------------------|----------------------------------------------------------|
| 5.4.1 | Wall    |                     | Damage to walls throughout, large hole to RHS of         |
|       |         |                     | windows.                                                 |
|       |         |                     | Large painting fitted, with multiple paint marks to wall |
|       |         |                     | below.                                                   |

5.4.1 Damage to walls throughout, large hole to RHS of windows .

5.4.1 Damage to walls throughout, large hole to RHS of windows .

5.4.1 Damage to walls throughout, large hole to RHS of windows .

5.4.1 Damage to walls throughout, large hole to RHS of windows .

5.4.1 Large painting fitted, with multiple paint marks to wall below .

5.4.1 Damage to walls throughout, large hole to RHS of windows .

5.4.1 Large painting fitted, with multiple paint marks to wall below.