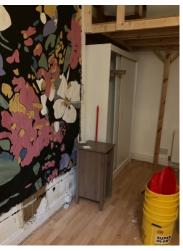

|       | Element | Element Description | Observations (Check-Out)                                 |
|-------|---------|---------------------|----------------------------------------------------------|
| 5.4.1 | Wall    |                     | Damage to walls throughout, large hole to RHS of         |
|       |         |                     | windows.                                                 |
|       |         |                     | Large painting fitted, with multiple paint marks to wall |
|       |         |                     | below.                                                   |

5.4.1 Damage to walls throughout, large hole to RHS of windows .

5.4.1 Damage to walls throughout, large hole to RHS of windows .

5.4.1 Damage to walls throughout, large hole to RHS of windows .

5.4.1 Damage to walls throughout, large hole to RHS of windows .

5.4.1 Large painting fitted, with multiple paint marks to wall below .

5.4.1 Damage to walls throughout, large hole to RHS of windows .

5.4.1 Large painting fitted, with multiple paint marks to wall below.