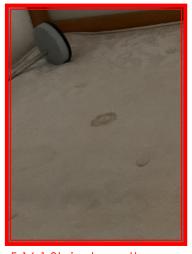

|        | Element  | Element Description | Observations (Check-Out)     |
|--------|----------|---------------------|------------------------------|
| 5.16.1 | Double   |                     | Stains to mattress visible . |
|        | Bedstead |                     |                              |

5.16.1 Stains to mattress visible .

5.16.1 Stains to mattress visible .

| 5.17 Chair  |                                                                 |
|-------------|-----------------------------------------------------------------|
| Wood effect | Good Overall - no obvious faults in appearance or functionality |