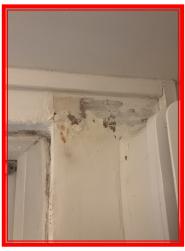

| 4.5 Wall |                                                                                   |
|----------|-----------------------------------------------------------------------------------|
| White    | Poor Overall - showing wear and tear, many abrasions; marks, tears, chips present |

|       | Element | Element Description | Observations (Check-Out)                                |
|-------|---------|---------------------|---------------------------------------------------------|
| 4.5.1 | Wall    |                     | Marks and signs of wear to painted and tiled sections . |
|       |         |                     |                                                         |

4.5.1 Marks and signs of wear to painted and tiled sections .

4.5.1 Marks and signs of wear to painted and tiled sections .

4.5.1 Marks and signs of wear to painted and tiled sections .

4.5.1 Marks and signs of wear to painted and tiled sections.

4.5.1 Marks and signs of wear to painted and tiled sections.