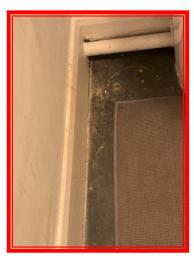

2.4.1 Cracks to LHS of window .

2.4.1 Cracks to LHS of window .

| 2.5 Window |       |                                                                 |
|------------|-------|-----------------------------------------------------------------|
|            | White | Good Overall - no obvious faults in appearance or functionality |