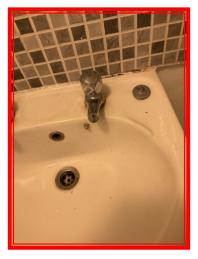

| 2.10 Basin                                                     |  |  |
|----------------------------------------------------------------|--|--|
| White Good - minor cosmetic damage; functionality not impaired |  |  |
|                                                                |  |  |

|        | Element | Element Description | Observations (Check-Out) |
|--------|---------|---------------------|--------------------------|
| 2.10.1 | Basin   |                     | Minor staining present . |

2.10.1 Minor staining present .

| 2.11 Accessories |                                                                 |  |
|------------------|-----------------------------------------------------------------|--|
| Chrome effect    | Good Overall - no obvious faults in appearance or functionality |  |