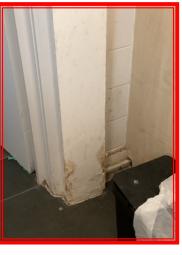

## 4: Bathroom

Page 32/66

| 4.1 Door |                                                                                   |
|----------|-----------------------------------------------------------------------------------|
| White    | Poor Overall - showing wear and tear, many abrasions; marks, tears, chips present |

|       | Element | Element Description | Observations (Check-Out)                          |
|-------|---------|---------------------|---------------------------------------------------|
| 4.1.1 | Door    |                     | Minor marks and cracks visible to lower sections. |

4.1.1 Minor marks and cracks visible to lower sections.

4.1.1 Minor marks and cracks visible to lower sections.

| 4.2 Ceiling |                                                          |
|-------------|----------------------------------------------------------|
| White       | Good - minor cosmetic damage; functionality not impaired |