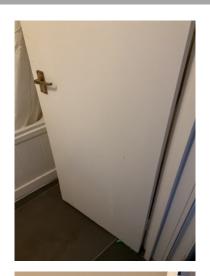

# 1: Entrance Hallway

| 1.1 Door |                                                                                   |
|----------|-----------------------------------------------------------------------------------|
| White    | Poor Overall - showing wear and tear, many abrasions; marks, tears, chips present |

|       | Element    | Element Description | Observations (Check-Out)                 |
|-------|------------|---------------------|------------------------------------------|
| 1.1.1 | Front Door |                     | Marks and scuffs to both sides visible . |

1.1.1 Marks and scuffs to both sides visible .

1.1.1 Marks and scuffs to both sides visible .

1.1.1 Marks and scuffs to both sides visible.

1.1.1 Marks and scuffs to both sides visible .

1.1.1 Marks and scuffs to both sides visible .