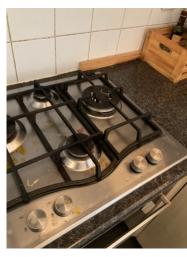

3.14.1 Limescale visible.

3.14.1 Limescale visible.

| 3.15 Hob               |                                                          |
|------------------------|----------------------------------------------------------|
| Stainless Steel effect | Good - minor cosmetic damage; functionality not impaired |

|        | Element | Element Description | Observations (Check-Out) |
|--------|---------|---------------------|--------------------------|
| 3.15.1 | Hob     |                     | Dirt and food preset .   |

3.15.1 Dirt and food preset

3.15.1 Dirt and food preset

•

| 3.16 Oven |                                                          |
|-----------|----------------------------------------------------------|
| Black     | Good - minor cosmetic damage; functionality not impaired |