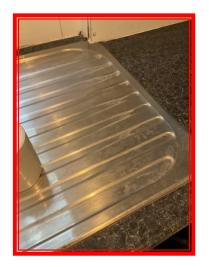

|        | Element | Element Description | Observations (Check-Out) |
|--------|---------|---------------------|--------------------------|
| 3.14.1 | Sink    |                     | Limescale visible .      |

3.14.1 Limescale visible.

3.14.1 Limescale visible.

| 3.15 Hob               |                                                          |
|------------------------|----------------------------------------------------------|
| Stainless Steel effect | Good - minor cosmetic damage; functionality not impaired |