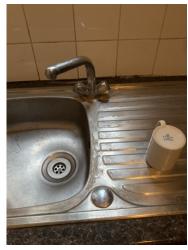

3.13.1 Mould to mastic around edges .

3.13.1 Mould to mastic around edges .

3.13.1 Mould to mastic around edges .

3.13.1 Mould to mastic around edges .

| 3.14 Sink              |                                                          |
|------------------------|----------------------------------------------------------|
| Stainless Steel effect | Good - minor cosmetic damage; functionality not impaired |

|        | Element | Element Description | Observations (Check-Out) |
|--------|---------|---------------------|--------------------------|
| 3.14.1 | Sink    |                     | Limescale visible .      |

3.14.1 Limescale visible.

3.14.1 Limescale visible.

| 3.15 Hob               |                                                          |
|------------------------|----------------------------------------------------------|
| Stainless Steel effect | Good - minor cosmetic damage; functionality not impaired |