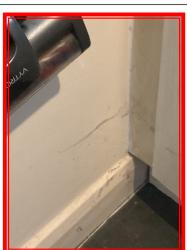

| 2.4 Wall |                                                                                   |
|----------|-----------------------------------------------------------------------------------|
| White    | Poor Overall - showing wear and tear, many abrasions; marks, tears, chips present |

|       | Element | Element Description | Observations (Check-Out)  |
|-------|---------|---------------------|---------------------------|
| 2.4.1 | Wall    |                     | Cracks to LHS of window . |

2.4.1 Cracks to LHS of window .

2.4.1 Cracks to LHS of window .

| 2.5 Window |       |                                                                 |
|------------|-------|-----------------------------------------------------------------|
|            | White | Good Overall - no obvious faults in appearance or functionality |