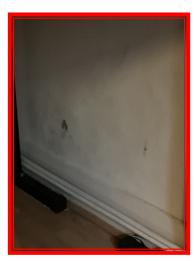

|       | Element | Element Description | Observations (Check-Out)                    |
|-------|---------|---------------------|---------------------------------------------|
| 1.4.1 | Wall    |                     | Marks and signs of wear to lower sections . |

1.4.1 Marks and signs of wear to lower sections.

1.4.1 Marks and signs of wear to lower sections.

1.4.1 Marks and signs of wear to lower sections.

1.4.1 Marks and signs of wear to lower sections.

1.4.1 Marks and signs of wear to lower sections.