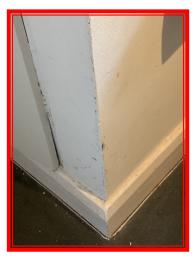

|       | Element | Element Description | Observations (Check-Out)                    |
|-------|---------|---------------------|---------------------------------------------|
| 1.4.1 | Wall    |                     | Marks and signs of wear to lower sections . |

1.4.1 Marks and signs of wear to lower sections.

1.4.1 Marks and signs of wear to lower sections.

1.4.1 Marks and signs of wear to lower sections.

1.4.1 Marks and signs of wear to lower sections.

1.4.1 Marks and signs of wear to lower sections.