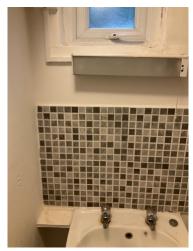

#### 4.6 Window Good - minor cosmetic damage; functionality not impaired White

|       | Element | Element Description | Observations (Check-Out) |
|-------|---------|---------------------|--------------------------|
| 4.6.1 | Window  |                     | Signs of wear to edges . |

4.6.1 Signs of wear to edges.

4.6.1 Signs of wear to edges.

4.6.1 Signs of wear to edges.

| 4.7 Radiator |                                                                 |
|--------------|-----------------------------------------------------------------|
| White        | Good Overall - no obvious faults in appearance or functionality |