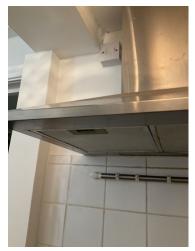

| 3.6 Extractor Hood     |                                                                 |
|------------------------|-----------------------------------------------------------------|
| Stainless Steel effect | Good Overall - no obvious faults in appearance or functionality |