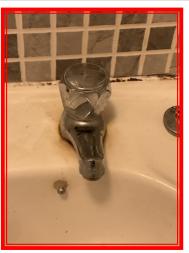

|        | Element | Element Description | Observations (Check-Out)   |
|--------|---------|---------------------|----------------------------|
| 4.10.1 | Basin   |                     | Chain from plug missing .  |
|        |         |                     | Stains and mould visible . |

4.10.1 Chain from plug missing .

4.10.1 Stains and mould visible .

4.10.1 Stains and mould visible .

4.10.1 Stains and mould visible .

4.10.1 Stains and mould visible .

| 4.11 Bath |                                                          |
|-----------|----------------------------------------------------------|
| White     | Good - minor cosmetic damage; functionality not impaired |