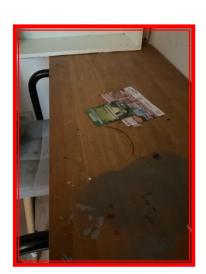

|        | Element | Element Description | Observations (Check-Out) |
|--------|---------|---------------------|--------------------------|
| 5.14.1 | Dining  |                     | Stains visible.          |

5.14.1 Stains visible.

5.14.1 Stains visible.

| 5.15 Desk   |                                                                                   |
|-------------|-----------------------------------------------------------------------------------|
| Wood effect | Poor Overall - showing wear and tear, many abrasions; marks, tears, chips present |