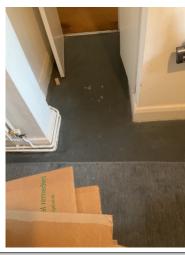

|       | Element | Element Description | Observations (Check-Out)                    |
|-------|---------|---------------------|---------------------------------------------|
| 1.4.1 | Wall    |                     | Marks and signs of wear to lower sections . |

1.4.1 Marks and signs of wear to lower sections.

1.4.1 Marks and signs of wear to lower sections.

1.4.1 Marks and signs of wear to lower sections.

1.4.1 Marks and signs of wear to lower sections.

1.4.1 Marks and signs of wear to lower sections.