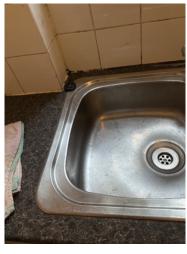

3.13.1 Mould to mastic around edges .

3.13.1 Mould to mastic around edges .

3.13.1 Mould to mastic around edges .

3.13.1 Mould to mastic around edges .

| 3.14 Sink              |                                                          |
|------------------------|----------------------------------------------------------|
| Stainless Steel effect | Good - minor cosmetic damage; functionality not impaired |

|        | Element | Element Description | Observations (Check-Out) |
|--------|---------|---------------------|--------------------------|
| 3.14.1 | Sink    |                     | Limescale visible .      |

3.14.1 Limescale visible.

3.14.1 Limescale visible.

| 3.15 Hob               |                                                          |
|------------------------|----------------------------------------------------------|
| Stainless Steel effect | Good - minor cosmetic damage; functionality not impaired |