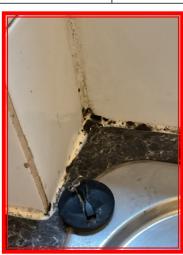

|       | Element       | Element Description | Observations (Check-Out)       |
|-------|---------------|---------------------|--------------------------------|
| 3.13. | .1 Worktop(s) |                     | Mould to mastic around edges . |

3.13.1 Mould to mastic around edges .

3.13.1 Mould to mastic around edges .

3.13.1 Mould to mastic around edges .

3.13.1 Mould to mastic around edges .

| 3.14 Sink              |                                                          |
|------------------------|----------------------------------------------------------|
| Stainless Steel effect | Good - minor cosmetic damage; functionality not impaired |