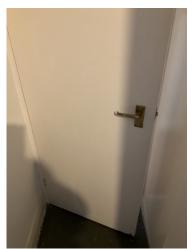

## 4: Bathroom

Page 32/66

| 4.1 Door |                                                                                   |
|----------|-----------------------------------------------------------------------------------|
| White    | Poor Overall - showing wear and tear, many abrasions; marks, tears, chips present |

|       | Element | Element Description | Observations (Check-Out)                          |
|-------|---------|---------------------|---------------------------------------------------|
| 4.1.1 | Door    |                     | Minor marks and cracks visible to lower sections. |

4.1.1 Minor marks and cracks visible to lower sections.

4.1.1 Minor marks and cracks visible to lower sections.

| 4.2 Ceiling |                                                          |
|-------------|----------------------------------------------------------|
| White       | Good - minor cosmetic damage; functionality not impaired |