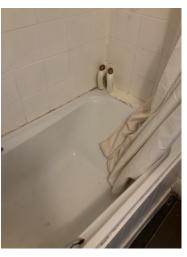

|        | Element | Element Description | Observations (Check-Out)   |
|--------|---------|---------------------|----------------------------|
| 4.10.1 | Basin   |                     | Chain from plug missing .  |
|        |         |                     | Stains and mould visible . |

4.10.1 Chain from plug missing .

4.10.1 Stains and mould visible .

4.10.1 Stains and mould visible .

4.10.1 Stains and mould visible .

4.10.1 Stains and mould visible .

| 4.11 Bath |                                                          |
|-----------|----------------------------------------------------------|
| White     | Good - minor cosmetic damage; functionality not impaired |