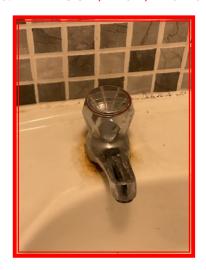

| 2.10 Basin                                                     |  |  |
|----------------------------------------------------------------|--|--|
| White Good - minor cosmetic damage; functionality not impaired |  |  |
|                                                                |  |  |

|        | Element | Element Description | Observations (Check-Out) |
|--------|---------|---------------------|--------------------------|
| 2.10.1 | Basin   |                     | Minor staining present . |

2.10.1 Minor staining present .

| 2.11 Accessories |                                                                 |  |
|------------------|-----------------------------------------------------------------|--|
| Chrome effect    | Good Overall - no obvious faults in appearance or functionality |  |