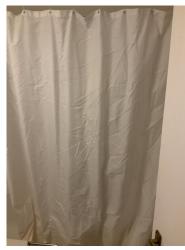

| 5.6 Curtain(s)/ Blind(s) |                                                                 |            |
|--------------------------|-----------------------------------------------------------------|------------|
| Cream                    | Good Overall - no obvious faults in appearance or functionality |            |
|                          |                                                                 | Paga 15/66 |