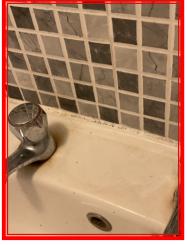

| 2.10 Basin                                                     |  |  |
|----------------------------------------------------------------|--|--|
| White Good - minor cosmetic damage; functionality not impaired |  |  |
|                                                                |  |  |

|        | Element | Element Description | Observations (Check-Out) |
|--------|---------|---------------------|--------------------------|
| 2.10.1 | Basin   |                     | Minor staining present . |

2.10.1 Minor staining present .

| 2.11 Accessories |                                                                 |  |
|------------------|-----------------------------------------------------------------|--|
| Chrome effect    | Good Overall - no obvious faults in appearance or functionality |  |