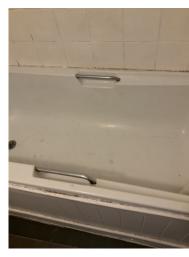

4.10.1 Chain from plug missing .

4.10.1 Stains and mould visible .

4.10.1 Stains and mould visible .

4.10.1 Stains and mould visible .

4.10.1 Stains and mould visible .

| 4.11 Bath |                                                          |
|-----------|----------------------------------------------------------|
| White     | Good - minor cosmetic damage; functionality not impaired |

|        | Element | Element Description | Observations (Check-Out) |
|--------|---------|---------------------|--------------------------|
| 4.11.1 | Bath    |                     | Stained throughout.      |

4.11.1 Stained throughout

4.11.1 Stained throughout

4.11.1 Stained throughout

4.11.1 Stained throughout

4.11.1 Stained throughout

4.11.1 Stained throughout

4.12 Shower

Chrome effect Good Overall - no obvious faults in appearance or functionality