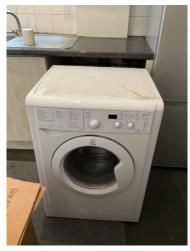

Page 28/66

3.17.1 Food to inside.

| 3.18 Washing Machine |                                                          |
|----------------------|----------------------------------------------------------|
| White                | Good - minor cosmetic damage; functionality not impaired |

|   |        | Element | Element Description | Observations (Check-Out) |
|---|--------|---------|---------------------|--------------------------|
| ſ | 3.18.1 | Washing |                     | Marks to top visible .   |
|   |        | Machine |                     |                          |

3.18.1 Marks to top visible.

3.18.1 Marks to top visible.

| 3.19 Kitchen Utensils |                                                          |
|-----------------------|----------------------------------------------------------|
| Assorted              | Good - minor cosmetic damage; functionality not impaired |