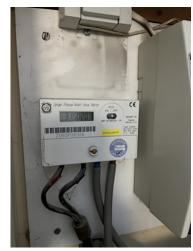

### Utility Meters:

|             | Location   | Serial     | Reading  | Meter type | Supplier | Access | Date       |
|-------------|------------|------------|----------|------------|----------|--------|------------|
|             |            | Number     |          |            |          | number | recorded   |
| 1: Electric | Lounge     | Z06SP26326 | 31502.07 | Tariff     |          |        | 07/11/2022 |
|             | cupboard   |            |          |            |          |        |            |
| 2: Gas      | Opposite   | 0377410 S  | 9629.50  | Tariff     |          |        | 07/11/2022 |
|             | front door |            |          |            |          |        |            |