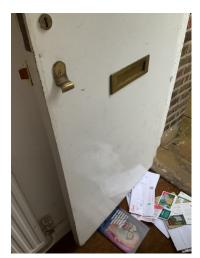

# 1: Entrance Hallway

| 1.1 Door |                                                                                   |
|----------|-----------------------------------------------------------------------------------|
| White    | Poor Overall - showing wear and tear, many abrasions; marks, tears, chips present |

|       | Element    | Element Description | Observations (Check-Out)                 |
|-------|------------|---------------------|------------------------------------------|
| 1.1.1 | Front Door |                     | Marks and scuffs to both sides visible . |

1.1.1 Marks and scuffs to both sides visible .

1.1.1 Marks and scuffs to both sides visible .

1.1.1 Marks and scuffs to both sides visible.

1.1.1 Marks and scuffs to both sides visible .

1.1.1 Marks and scuffs to both sides visible .