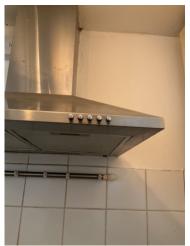

| 3.6 Extractor Hood     |                                                                 |
|------------------------|-----------------------------------------------------------------|
| Stainless Steel effect | Good Overall - no obvious faults in appearance or functionality |

3.14.1 Limescale visible.

3.14.1 Limescale visible.

| 3.15 Hob               |                                                          |
|------------------------|----------------------------------------------------------|
| Stainless Steel effect | Good - minor cosmetic damage; functionality not impaired |

|        | Element | Element Description | Observations (Check-Out) |
|--------|---------|---------------------|--------------------------|
| 3.15.1 | Hob     |                     | Dirt and food preset .   |

3.15.1 Dirt and food preset

3.15.1 Dirt and food preset

•

| 3.16 Oven |                                                          |
|-----------|----------------------------------------------------------|
| Black     | Good - minor cosmetic damage; functionality not impaired |