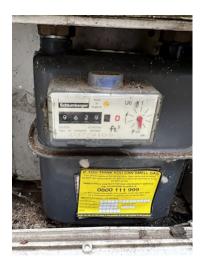

### Utility Meters:

|             | Location   | Serial     | Reading  | Meter type | Supplier | Access | Date       |
|-------------|------------|------------|----------|------------|----------|--------|------------|
|             |            | Number     |          |            |          | number | recorded   |
| 1: Electric | Lounge     | Z06SP26326 | 31502.07 | Tariff     |          |        | 07/11/2022 |
|             | cupboard   |            |          |            |          |        |            |
| 2: Gas      | Opposite   | 0377410 S  | 9629.50  | Tariff     |          |        | 07/11/2022 |
|             | front door |            |          |            |          |        |            |