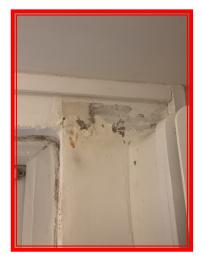

| 4.5 Wall |                                                                                   |
|----------|-----------------------------------------------------------------------------------|
| White    | Poor Overall - showing wear and tear, many abrasions; marks, tears, chips present |

|       | Element | Element Description | Observations (Check-Out)                                |
|-------|---------|---------------------|---------------------------------------------------------|
| 4.5.1 | Wall    |                     | Marks and signs of wear to painted and tiled sections . |
|       |         |                     |                                                         |

4.5.1 Marks and signs of wear to painted and tiled sections .

4.5.1 Marks and signs of wear to painted and tiled sections .

4.5.1 Marks and signs of wear to painted and tiled sections .

4.5.1 Marks and signs of wear to painted and tiled sections.

4.5.1 Marks and signs of wear to painted and tiled sections.