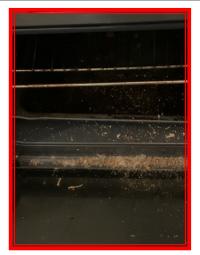

|        | Element | Element Description | Observations (Check-Out) |
|--------|---------|---------------------|--------------------------|
| 3.16.1 | Oven    |                     | Food waste to inside .   |

3.16.1 Food waste to inside .

3.16.1 Food waste to inside .

| 3.17 Fridge Freezer    |                                                                 |
|------------------------|-----------------------------------------------------------------|
| Stainless Steel effect | Good Overall - no obvious faults in appearance or functionality |