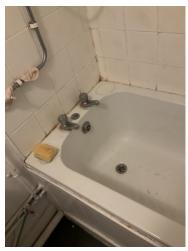

4.10.1 Chain from plug missing .

4.10.1 Stains and mould visible .

4.10.1 Stains and mould visible .

4.10.1 Stains and mould visible .

4.10.1 Stains and mould visible .

| 4.11 Bath |                                                          |
|-----------|----------------------------------------------------------|
| White     | Good - minor cosmetic damage; functionality not impaired |

|        | Element | Element Description | Observations (Check-Out) |
|--------|---------|---------------------|--------------------------|
| 4.11.1 | Bath    |                     | Stained throughout.      |

4.11.1 Stained throughout

4.11.1 Stained throughout

4.11.1 Stained throughout

4.11.1 Stained throughout

4.11.1 Stained throughout

4.11.1 Stained throughout

4.12 Shower

Chrome effect Good Overall - no obvious faults in appearance or functionality