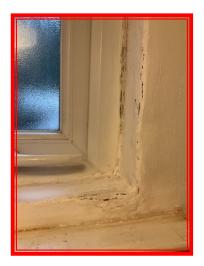

#### 4.6 Window Good - minor cosmetic damage; functionality not impaired White

|       | Element | Element Description | Observations (Check-Out) |
|-------|---------|---------------------|--------------------------|
| 4.6.1 | Window  |                     | Signs of wear to edges . |

4.6.1 Signs of wear to edges.

4.6.1 Signs of wear to edges.

4.6.1 Signs of wear to edges.

| 4.7 Radiator |                                                                 |
|--------------|-----------------------------------------------------------------|
| White        | Good Overall - no obvious faults in appearance or functionality |