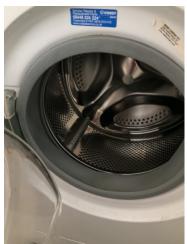

Page 28/66

3.17.1 Food to inside.

| 3.18 Washing Machine |                                                          |
|----------------------|----------------------------------------------------------|
| White                | Good - minor cosmetic damage; functionality not impaired |

|   |        | Element | Element Description | Observations (Check-Out) |
|---|--------|---------|---------------------|--------------------------|
| ſ | 3.18.1 | Washing |                     | Marks to top visible .   |
|   |        | Machine |                     |                          |

3.18.1 Marks to top visible.

3.18.1 Marks to top visible.

| 3.19 Kitchen Utensils |                                                          |
|-----------------------|----------------------------------------------------------|
| Assorted              | Good - minor cosmetic damage; functionality not impaired |