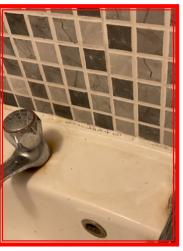

|        | Element | Element Description | Observations (Check-Out)   |
|--------|---------|---------------------|----------------------------|
| 4.10.1 | Basin   |                     | Chain from plug missing .  |
|        |         |                     | Stains and mould visible . |

4.10.1 Chain from plug missing .

4.10.1 Stains and mould visible .

4.10.1 Stains and mould visible .

4.10.1 Stains and mould visible .

4.10.1 Stains and mould visible .

| 4.11 Bath |                                                          |
|-----------|----------------------------------------------------------|
| White     | Good - minor cosmetic damage; functionality not impaired |