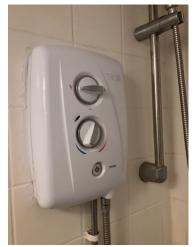

4.11.1 Stained throughout

4.11.1 Stained throughout

4.11.1 Stained throughout

4.11.1 Stained throughout

4.11.1 Stained throughout

4.11.1 Stained throughout

4.12 Shower

Chrome effect Good Overall - no obvious faults in appearance or functionality