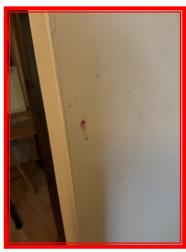

|       | Element | Element Description | Observations (Check-Out)                                 |
|-------|---------|---------------------|----------------------------------------------------------|
| 5.4.1 | Wall    |                     | Damage to walls throughout, large hole to RHS of         |
|       |         |                     | windows.                                                 |
|       |         |                     | Large painting fitted, with multiple paint marks to wall |
|       |         |                     | below.                                                   |

5.4.1 Damage to walls throughout, large hole to RHS of windows .

5.4.1 Damage to walls throughout, large hole to RHS of windows .

5.4.1 Damage to walls throughout, large hole to RHS of windows .

5.4.1 Damage to walls throughout, large hole to RHS of windows .

5.4.1 Large painting fitted, with multiple paint marks to wall below .

5.4.1 Damage to walls throughout, large hole to RHS of windows .

5.4.1 Large painting fitted, with multiple paint marks to wall below.