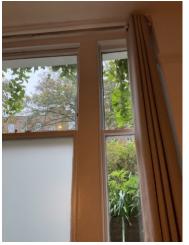

| 5.5 Window |                                                                 |
|------------|-----------------------------------------------------------------|
| White      | Good Overall - no obvious faults in appearance or functionality |