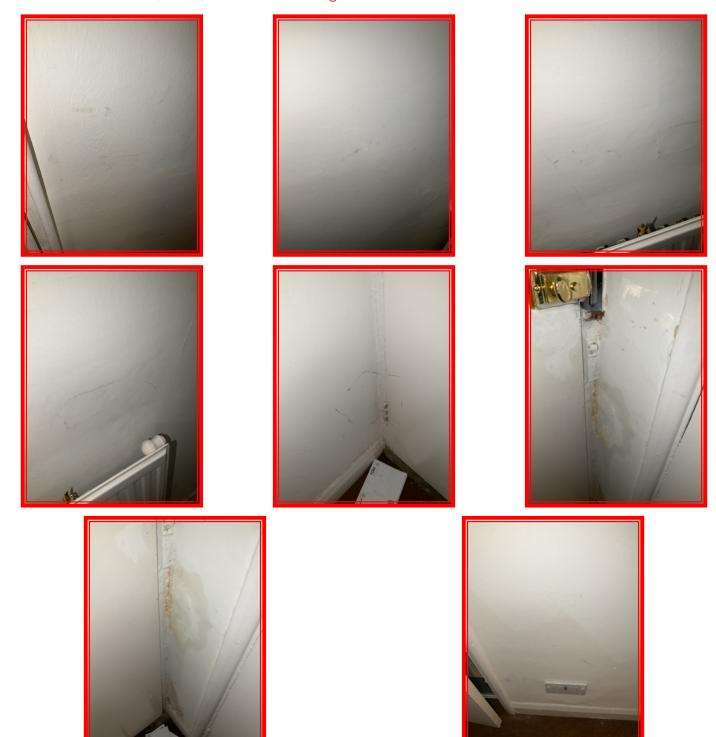

# 1: Entrance Hallway

| 1.1 Door |                                                                                   |
|----------|-----------------------------------------------------------------------------------|
| White    | Poor Overall - showing wear and tear, many abrasions; marks, tears, chips present |

|       | Element    | Element Description | Observations (Check-Out)                 |
|-------|------------|---------------------|------------------------------------------|
| 1.1.1 | Front Door |                     | Marks and scuffs to both sides visible . |

1.1.1 Marks and scuffs to both sides visible .

1.1.1 Marks and scuffs to both sides visible .

1.1.1 Marks and scuffs to both sides visible.

1.1.1 Marks and scuffs to both sides visible .

1.1.1 Marks and scuffs to both sides visible .

|       | Element | Element Description | Observations (Check-Out)                    |
|-------|---------|---------------------|---------------------------------------------|
| 1.4.1 | Wall    |                     | Marks and signs of wear to lower sections . |

1.4.1 Marks and signs of wear to lower sections.

1.4.1 Marks and signs of wear to lower sections.

1.4.1 Marks and signs of wear to lower sections.

1.4.1 Marks and signs of wear to lower sections.

1.4.1 Marks and signs of wear to lower sections.

1.4.1 Marks and signs of wear to lower sections.

1.5 Window

1.4.1 Marks and signs of wear to lower sections.

1.4.1 Marks and signs of wear to lower sections.

| White               | Good Overall - no obvious faults in appearance or functionality |
|---------------------|-----------------------------------------------------------------|
|                     |                                                                 |
| 1.6 Radiator        |                                                                 |
| White               | Good Overall - no obvious faults in appearance or functionality |
|                     |                                                                 |
| 1.7 Switch          |                                                                 |
| White               | Good Overall - no obvious faults in appearance or functionality |
|                     |                                                                 |
| 1.8 Socket Outle    | rt en                       |
| White               | Good Overall - no obvious faults in appearance or functionality |
|                     |                                                                 |
| 1.9 Floor           |                                                                 |
| Brown               | Good Overall - no obvious faults in appearance or functionality |
|                     |                                                                 |
| 1.10 Front Door Mat |                                                                 |
| Brown               | Good Overall - no obvious faults in appearance or functionality |