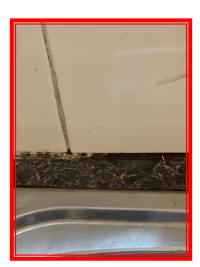

| 3.13 Worktop(s) |                                                          |
|-----------------|----------------------------------------------------------|
| Black           | Good - minor cosmetic damage; functionality not impaired |

|       | Element       | Element Description | Observations (Check-Out)       |
|-------|---------------|---------------------|--------------------------------|
| 3.13. | .1 Worktop(s) |                     | Mould to mastic around edges . |

3.13.1 Mould to mastic around edges .

3.13.1 Mould to mastic around edges .

3.13.1 Mould to mastic around edges .

3.13.1 Mould to mastic around edges .

| 3.14 Sink              |                                                          |
|------------------------|----------------------------------------------------------|
| Stainless Steel effect | Good - minor cosmetic damage; functionality not impaired |