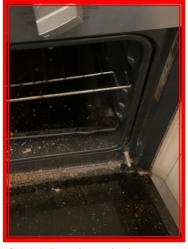

|        | Element | Element Description | Observations (Check-Out) |
|--------|---------|---------------------|--------------------------|
| 3.16.1 | Oven    |                     | Food waste to inside .   |

3.16.1 Food waste to inside .

3.16.1 Food waste to inside .

| 3.17 Fridge Freezer    |                                                                 |
|------------------------|-----------------------------------------------------------------|
| Stainless Steel effect | Good Overall - no obvious faults in appearance or functionality |