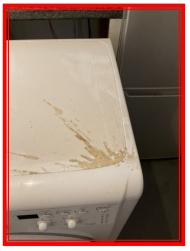

|   |        | Element | Element Description | Observations (Check-Out) |
|---|--------|---------|---------------------|--------------------------|
| ſ | 3.18.1 | Washing |                     | Marks to top visible .   |
|   |        | Machine |                     |                          |

3.18.1 Marks to top visible.

3.18.1 Marks to top visible.

| 3.19 Kitchen Utensils |                                                          |
|-----------------------|----------------------------------------------------------|
| Assorted              | Good - minor cosmetic damage; functionality not impaired |