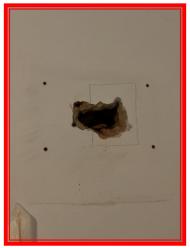

|       | Element | Element Description | Observations (Check-Out)                                 |
|-------|---------|---------------------|----------------------------------------------------------|
| 5.4.1 | Wall    |                     | Damage to walls throughout, large hole to RHS of         |
|       |         |                     | windows.                                                 |
|       |         |                     | Large painting fitted, with multiple paint marks to wall |
|       |         |                     | below.                                                   |

5.4.1 Damage to walls throughout, large hole to RHS of windows .

5.4.1 Damage to walls throughout, large hole to RHS of windows .

5.4.1 Damage to walls throughout, large hole to RHS of windows .

5.4.1 Damage to walls throughout, large hole to RHS of windows .

5.4.1 Large painting fitted, with multiple paint marks to wall below .

5.4.1 Damage to walls throughout, large hole to RHS of windows .

5.4.1 Large painting fitted, with multiple paint marks to wall below.