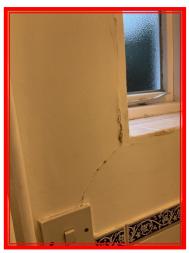

| 2.4 Wall |                                                                                   |
|----------|-----------------------------------------------------------------------------------|
| White    | Poor Overall - showing wear and tear, many abrasions; marks, tears, chips present |

|       | Element | Element Description | Observations (Check-Out)  |
|-------|---------|---------------------|---------------------------|
| 2.4.1 | Wall    |                     | Cracks to LHS of window . |

2.4.1 Cracks to LHS of window .

2.4.1 Cracks to LHS of window .

| 2.5 Window |       |                                                                 |
|------------|-------|-----------------------------------------------------------------|
|            | White | Good Overall - no obvious faults in appearance or functionality |