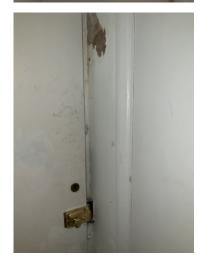

# 1: Entrance Hallway

| 1.1 Door |                                                                                   |
|----------|-----------------------------------------------------------------------------------|
| White    | Poor Overall - showing wear and tear, many abrasions; marks, tears, chips present |

|       | Element    | Element Description | Observations (Check-Out)                 |
|-------|------------|---------------------|------------------------------------------|
| 1.1.1 | Front Door |                     | Marks and scuffs to both sides visible . |

1.1.1 Marks and scuffs to both sides visible .

1.1.1 Marks and scuffs to both sides visible .

1.1.1 Marks and scuffs to both sides visible.

1.1.1 Marks and scuffs to both sides visible .

1.1.1 Marks and scuffs to both sides visible .