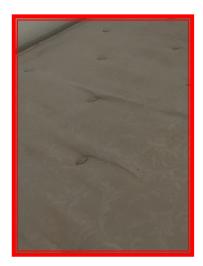

|        | Element  | Element Description | Observations (Check-Out)     |
|--------|----------|---------------------|------------------------------|
| 5.16.1 | Double   |                     | Stains to mattress visible . |
|        | Bedstead |                     |                              |

5.16.1 Stains to mattress visible .

5.16.1 Stains to mattress visible .

| 5.17 Chair  |                                                                 |
|-------------|-----------------------------------------------------------------|
| Wood effect | Good Overall - no obvious faults in appearance or functionality |