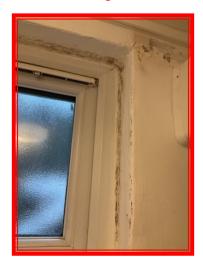

2.4.1 Cracks to LHS of window .

2.4.1 Cracks to LHS of window .

| 2.5 Window |       |                                                                 |
|------------|-------|-----------------------------------------------------------------|
|            | White | Good Overall - no obvious faults in appearance or functionality |