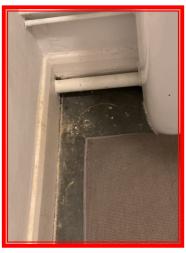

2.4.1 Cracks to LHS of window .

2.4.1 Cracks to LHS of window .

| 2.5 Window |       |                                                                 |
|------------|-------|-----------------------------------------------------------------|
|            | White | Good Overall - no obvious faults in appearance or functionality |