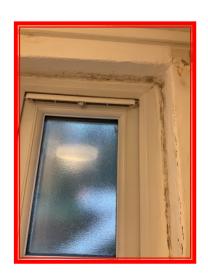

2.4.1 Cracks to LHS of window .

2.4.1 Cracks to LHS of window .

| 2.5 Window |       |                                                                 |
|------------|-------|-----------------------------------------------------------------|
|            | White | Good Overall - no obvious faults in appearance or functionality |