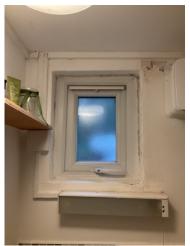

#### 4.6 Window Good - minor cosmetic damage; functionality not impaired White

|       | Element | Element Description | Observations (Check-Out) |
|-------|---------|---------------------|--------------------------|
| 4.6.1 | Window  |                     | Signs of wear to edges . |

4.6.1 Signs of wear to edges.

4.6.1 Signs of wear to edges.

4.6.1 Signs of wear to edges.

| 4.7 Radiator |                                                                 |
|--------------|-----------------------------------------------------------------|
| White        | Good Overall - no obvious faults in appearance or functionality |