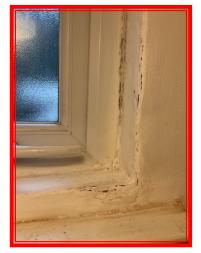

#### 4.6 Window Good - minor cosmetic damage; functionality not impaired White

|       | Element | Element Description | Observations (Check-Out) |
|-------|---------|---------------------|--------------------------|
| 4.6.1 | Window  |                     | Signs of wear to edges . |

4.6.1 Signs of wear to edges.

4.6.1 Signs of wear to edges.

4.6.1 Signs of wear to edges.

| 4.7 Radiator |                                                                 |
|--------------|-----------------------------------------------------------------|
| White        | Good Overall - no obvious faults in appearance or functionality |