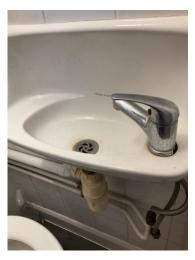

| 2.10 Basin                                                     |  |  |
|----------------------------------------------------------------|--|--|
| White Good - minor cosmetic damage; functionality not impaired |  |  |
|                                                                |  |  |

|        | Element | Element Description | Observations (Check-Out) |
|--------|---------|---------------------|--------------------------|
| 2.10.1 | Basin   |                     | Minor staining present . |

2.10.1 Minor staining present .

| 2.11 Accessories |                                                                 |  |
|------------------|-----------------------------------------------------------------|--|
| Chrome effect    | Good Overall - no obvious faults in appearance or functionality |  |