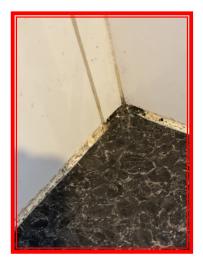

|       | Element       | Element Description | Observations (Check-Out)       |
|-------|---------------|---------------------|--------------------------------|
| 3.13. | .1 Worktop(s) |                     | Mould to mastic around edges . |

3.13.1 Mould to mastic around edges .

3.13.1 Mould to mastic around edges .

3.13.1 Mould to mastic around edges .

3.13.1 Mould to mastic around edges .

| 3.14 Sink              |                                                          |
|------------------------|----------------------------------------------------------|
| Stainless Steel effect | Good - minor cosmetic damage; functionality not impaired |