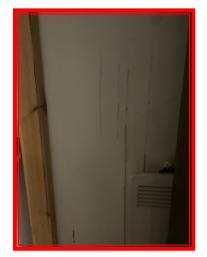

|       | Element | Element Description | Observations (Check-Out)                    |
|-------|---------|---------------------|---------------------------------------------|
| 1.4.1 | Wall    |                     | Marks and signs of wear to lower sections . |

1.4.1 Marks and signs of wear to lower sections.

1.4.1 Marks and signs of wear to lower sections.

1.4.1 Marks and signs of wear to lower sections.

1.4.1 Marks and signs of wear to lower sections.

1.4.1 Marks and signs of wear to lower sections.